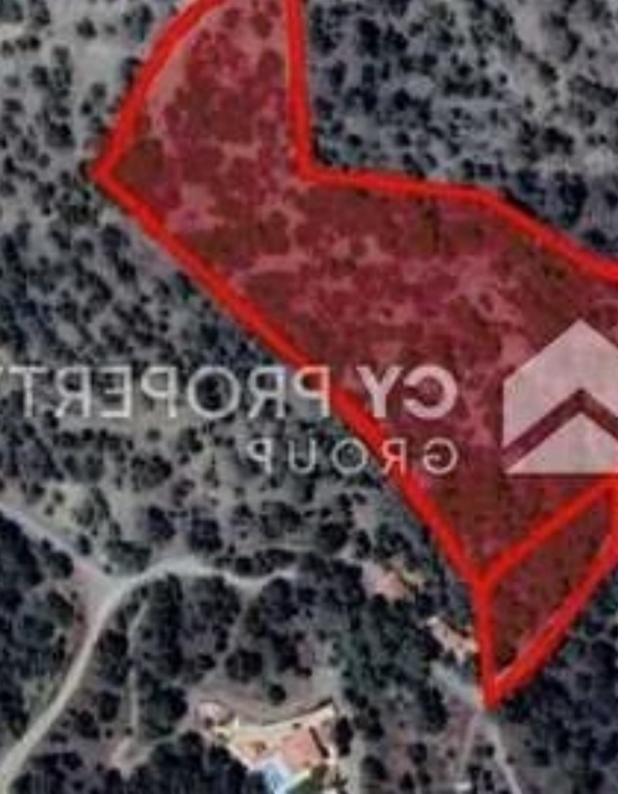

## Residential land 21682 m<sup>2</sup>

Limassol, Pera-Pedi-4779 , Cyprus

This ad is presented by listings admin, under supervision from ,

Licensed Real Estate Agent Reg no: 1234, Lic no: 603/E

**Offered at:** €1,209,000

"Available for sale one of its kind Panoramic View Residential land in Moniatis, in Limassol district with electricity and water of a total of 21,682 square meters. It is located close to plethora of amenities and services. The location offers an excellent access to main roads and to highway. The property lies within three Residential Planning Zones: H5? zone: 35% building density, up to two floors or 8 meters height H7? zone: 20% building density, up to two floors or 8 meters height This exceptional development land has breathtaking views of the surrounding areas and into the forest. Although in a pine ...