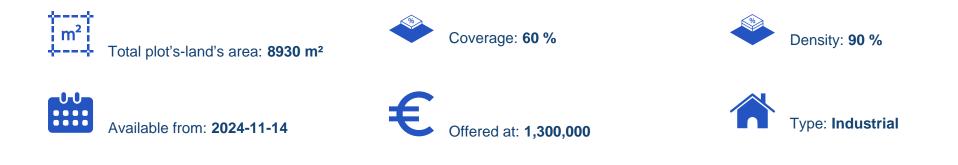

## Industrial land 8930 m<sup>2</sup>

Limassol, Alexandrou-Ypsilanti-St-Ypsonas-4191 , Cyprus This ad is presented by listings admin, under supervision from , Licensed Real Estate Agent Reg no: 1234, Lic no: 603/E

Offered at: €1,300,000 Estate ID: 80196 Ref: ba5365871

"Presenting this magnificent industrial field, ideally situated in the area of Ypsonas, offering a unique investment opportunity. Located less than a 20minute drive from Limassol city center with a public road right in front, it provides easy access to the highway, just 2 minutes away, ensuring its prime location. According to Limassol's local town plan, this industrial field is positioned in the (Ba4) zone and spans a total area of 8,930 square meters, just 60 meters away from the residential zone. The field has a smooth surface, adding to its unique appeal. With a building factor of 90%, this plot allows for the construction of structures up to two floors. The registered road in fro...