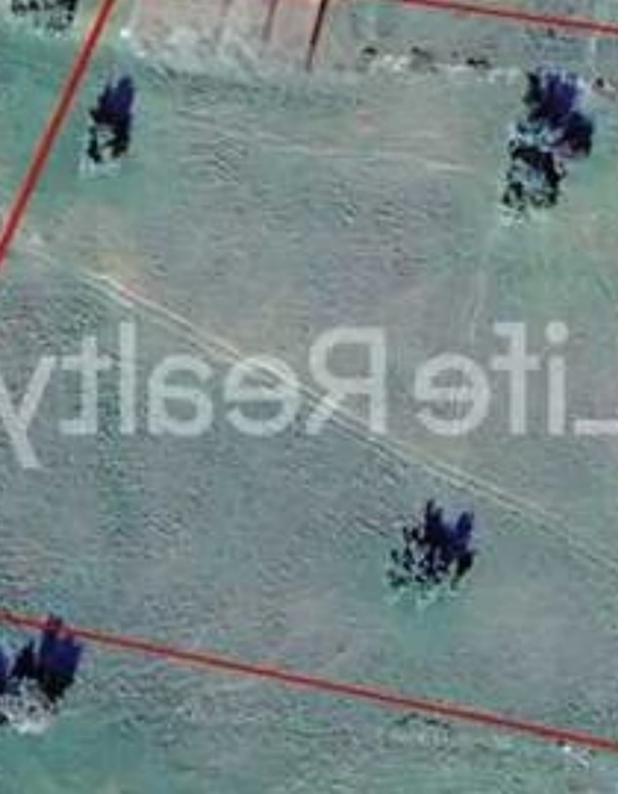

Offered at: €1,300,000 Estate ID: 80196 Ref: ba5365871

"Presenting this magnificent industrial field, ideally situated in the area of Ypsonas, offering a unique investment opportunity. Located less than a 20minute drive from Limassol city center with a public road right in front, it provides easy access to the highway, just 2 minutes away, ensuring its prime location. According to Limassol's local town plan, this industrial field is positioned in the (Ba4) zone and spans a total area of 8,930 square meters, just 60 meters away from the residential zone. The field has a smooth surface, adding to its unique appeal. With a building factor of 90%, this plot allows for the construction of structures up to two floors. The registered road in fro...