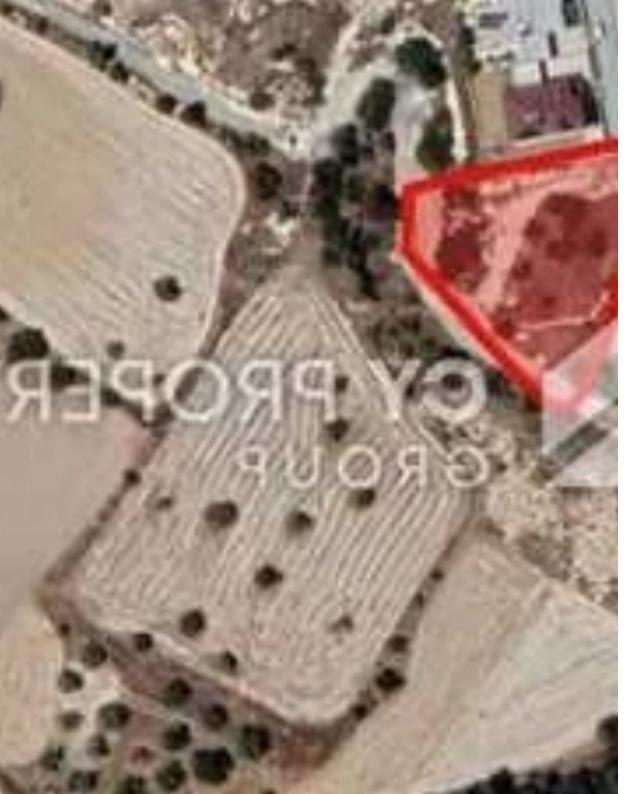

## Residential land 2425 m<sup>2</sup>

Nicosia, Lympia-2566, Cyprus

This ad is presented by listings admin, under supervision from,

Licensed Real Estate Agent Reg no: 1234, Lic no: 603/E

**Offered at:** €250,000

"Residential field which corresponds to an area of approximately 2425 sqm is available for sale in the vibrant Lympia Community of Nicosia District. It is situated close to a plethora of amenities and services such as schools, banks, coffees, shops, supermarkets etc. It falls within residential planning zone ??6 with 90% building density, 50% coverage, 2 floor and a maximum height of 10m. Additionally, it offers direct access to a road, water, and electricity connections and enjoys excellent proximity to main roads and the highway, enhancing its accessibility. Title deed is available."...