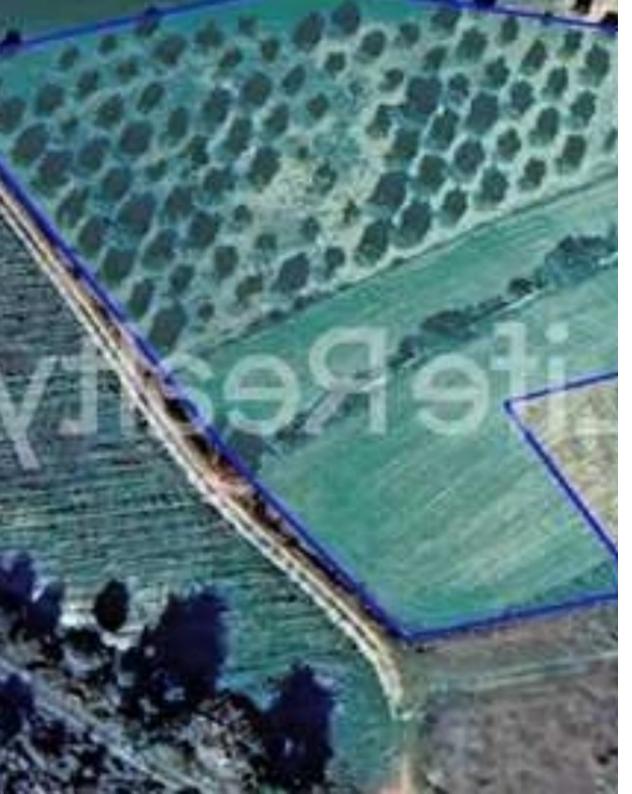

"Introducing this exceptional agricultural field of 7,358 m² in the peaceful Pachna Village, Limassol. Located in the agricultural zone (?3) with a registered road for easy access, it features a sloping surface and is just 40 minutes from Limassol city center and 2 minutes from the village. Pachna is a growing village, known for its natural beauty, affordable real estate, and thriving local economy, especially in wine production and agriculture. The village also offers scenic nature trails, historic churches, museums, parks, and essential amenities, making it an ideal location for a holiday retreat or a permanent home. With the field located approximately 1000 meters from the residential...