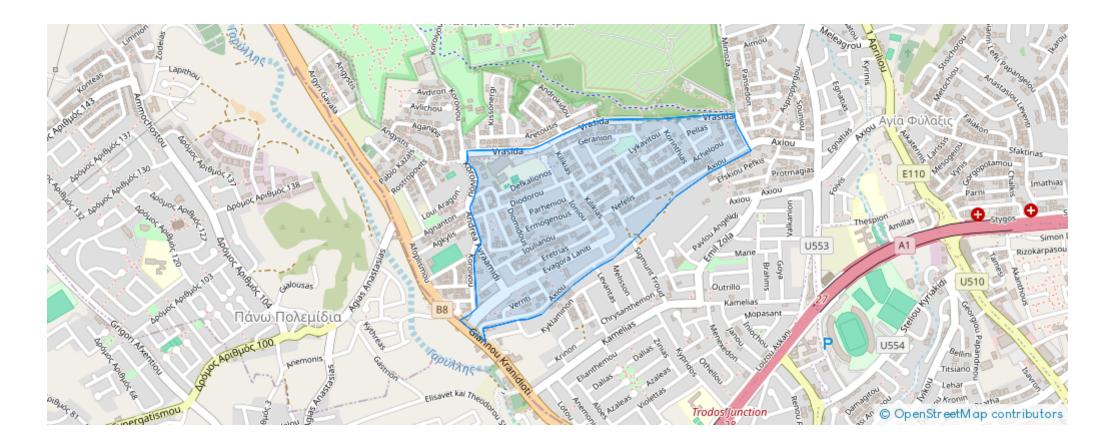

er supervision from , Licensed Real Estate Agent Reg no: 1234, Lic no: 603/E

Offered at: €2,500,000 Estate ID: 80203 Ref: ba5364750













"Possibility to build two houses 16 + 16 = 32 apartments! (total area of 3513 m<sup>2</sup>) Near Limassol National Forest Park and You can also purchase additional green space adding another 526 m<sup>2</sup> In total: you can build 3525 m<sup>2</sup> Additionally, the municipality adds one floor if we do not include a roof garden! So, the result would be parking + 4 floors! From the first floor, there is a sea view, and with proper positioning of the buildings, this will be a huge advantage. Since the plot is large, there will be more than enough convenient parking spaces. You can also add a swimming pool, gym, etc."...

## **Estate on map:**







## Website: realty.com.cy/p/residential-land-3500-m<sup>2</sup>-ba5364750

Email: info@rimatech.com.cy

**Phone:** +35795958898 // +35725714014

This ad is presented by listings admin, under supervision from , Licensed Real Estate Agent Reg no: 1234, Lic no: 603/E