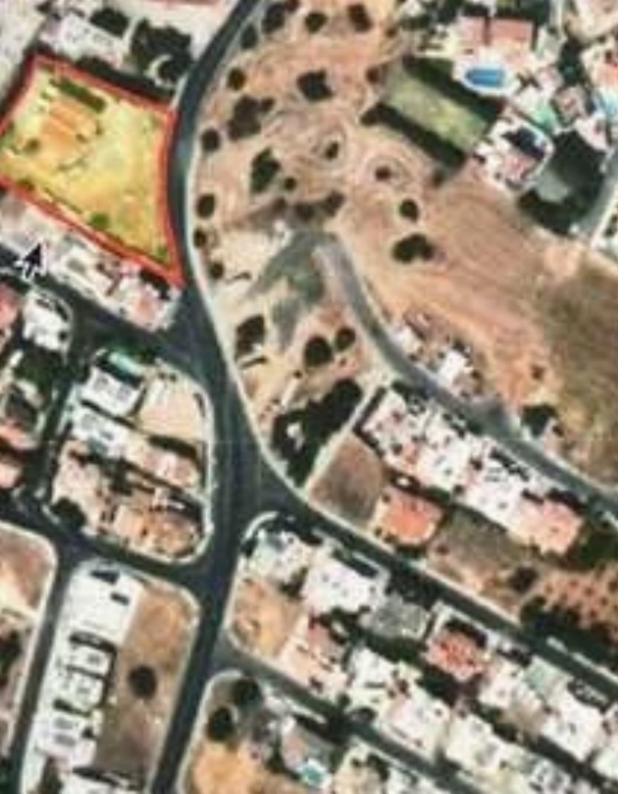

## Residential land 3500 m<sup>2</sup>

Limassol, New-Ekali-Agia-Fylaxis-3111, Cyprus This ad is presented by listings admin, under supervision from , Licensed Real Estate Agent Reg no: 1234, Lic no: 603/E

Offered at: €2,500,000 Estate ID: 80203 Ref: ba5364750

"Possibility to build two houses 16 + 16 = 32 apartments! (total area of 3513 m<sup>2</sup>) Near Limassol National Forest Park and You can also purchase additional green space adding another 526 m<sup>2</sup> In total: you can build 3525 m<sup>2</sup> Additionally, the municipality adds one floor if we do not include a roof garden! So, the result would be parking + 4 floors! From the first floor, there is a sea view, and with proper positioning of the buildings, this will be a huge advantage. Since the plot is large, there will be more than enough convenient parking spaces. You can also add a swimming pool, gym, etc."...