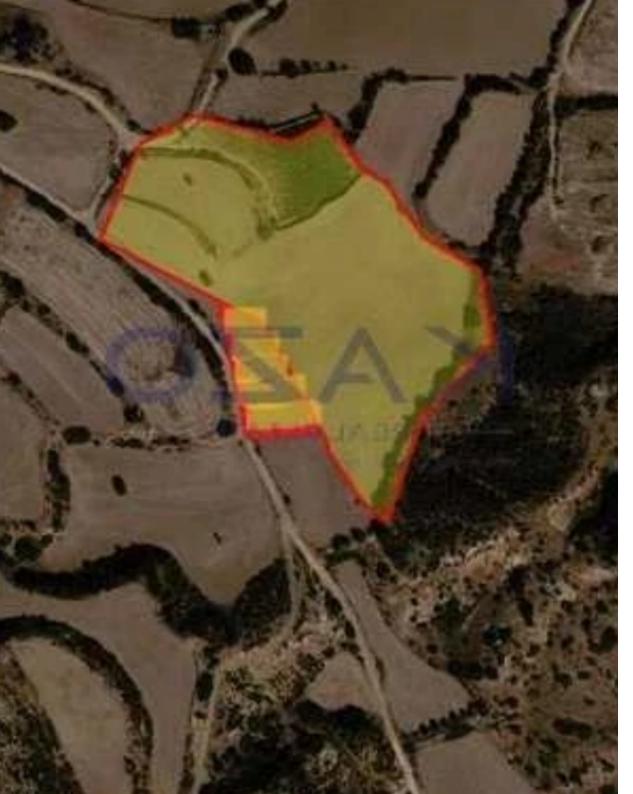

"Industrial land parcel for sale in Pissouri region, an ideal investment for logistic warehouse development. The land parcel sits on 26,422 square meters of land area. It holds 90% of an E1 industrial zone, with a 90% density ratio 50% coverage ratio, and 10% of a Z1 zone."...