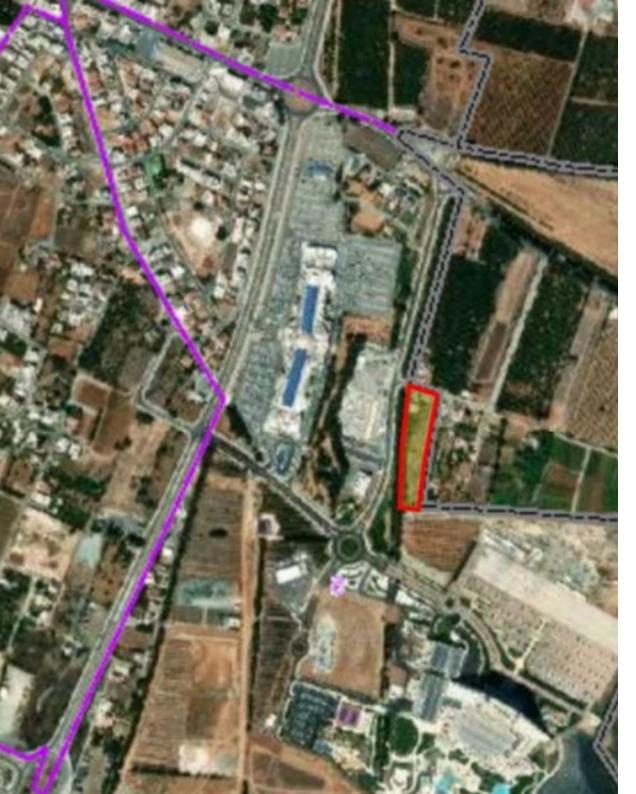

## Residential land 8443 m<sup>2</sup>

Limassol, New-Port-My-Mall-Zakaki-3046, Cyprus This ad is presented by listings admin, under supervision from, Licensed Real Estate Agent Reg no: 1234, Lic no: 603/E

Offered at: €6,000,000 Estate ID: 80214 Ref: ba5325420

"Location: Limassol, Dimos Lemesou, Zakaki Title deed: Available Road access: Accessible from an unpaved road, in close proximity to asphalt road. Utilities: Water: Available Electricity: Available Planning Zones: Zone: Ka8 Density: 0.6 (This typically refers to the maximum ratio of the land area that can be developed; in this case, up to 60% of the land area can be developed.) Cover factor: 0.35 (The maximum percentage of the plot that can be covered by buildings; here, up to 35% of the plot area can be covered by buildings.) Max height: 10 m (Maximum building height allowed on the plot is 10 meters.) Max floors: 2 (Maximum number of floors allowed for buildings is 2.) Affected percentage: ...

## **Estate on map:**