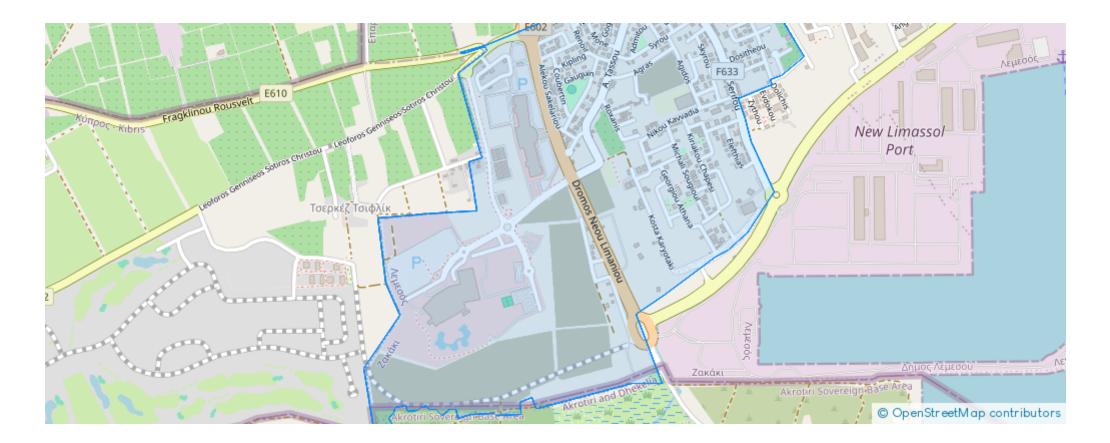

/E

Offered at: €6,000,000 Estate ID: 80214 Ref: ba5325420













"Location: Limassol, Dimos Lemesou, Zakaki Title deed: Available Road access: Accessible from an unpaved road, in close proximity to asphalt road. Utilities: Water: Available Electricity: Available Planning Zones: Zone: Ka8 Density: 0.6 (This typically refers to the maximum ratio of the land area that can be developed; in this case, up to 60% of the land area can be developed.) Cover factor: 0.35 (The maximum percentage of the plot that can be covered by buildings; here, up to 35% of the plot area can be covered by buildings.) Max height: 10 m (Maximum building height allowed on the plot is 10 meters.) Max floors: 2 (Maximum number of floors allowed for buildings is 2.) Affected percentage: ...

## **Estate on map:**







## Website: realty.com.cy/p/residential-land-8443-m<sup>2</sup>-ba5325420

Email: info@rimatech.com.cy

**Phone:** +35795958898 // +35725714014

This ad is presented by listings admin, under supervision from , Licensed Real Estate Agent Reg no: 1234, Lic no: 603/E