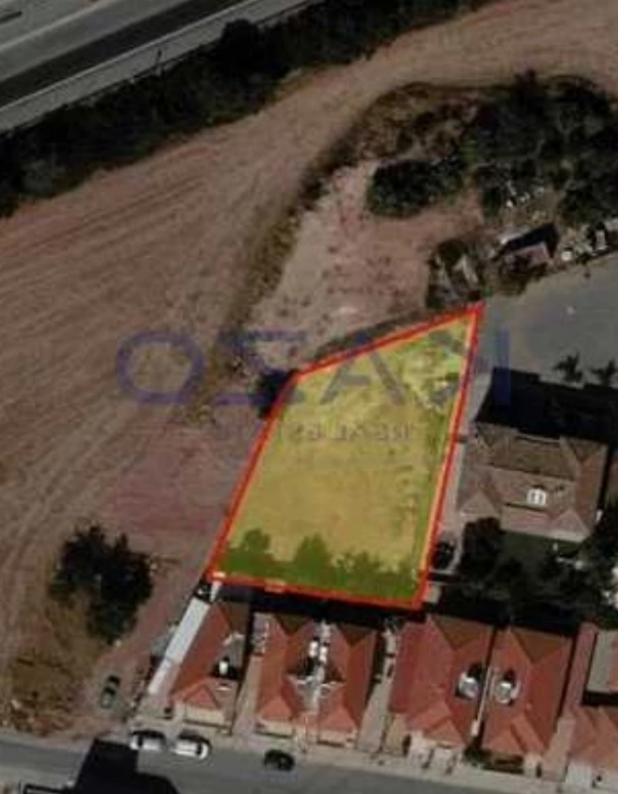

## Residential land 670 m<sup>2</sup>

Limassol, Dhl-Agiou-Sila-St-Ypsonas-4184, Cyprus
This ad is presented by listings admin, under supervision from,
Licensed Real Estate Agent Reg no: 1234, Lic no: 603/E

**Offered at:** €230,000

**Estate ID:** 80215

**Ref:** ba5455431

Total plot's-land's area: 670 m²

Coverage: 45 %

Density: 80 %

Available from: 2024-11-14

Offered at: 230,000

Type: Residential

"Residential Plot for sale in Ypsonas district. The residential plot holds a Ka7 zone with an 80% density ratio and a 45% coverage ratio, with three floors in height allowance. The plot holds 670 square meters."...