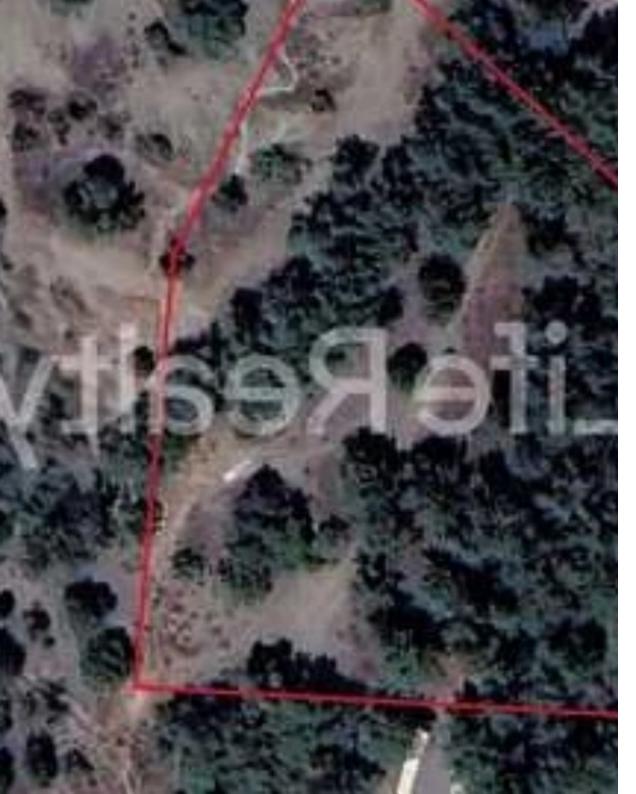

## Residential land 6689 m<sup>2</sup>

Limassol, Trimiklini-4730 , Cyprus This ad is presented by listings admin, under supervision from , Licensed Real Estate Agent Reg no: 1234, Lic no: 603/E

Offered at: €240,000 Estate ID: 80217 Ref: ba5451851

"Introducing this exceptional residential field covering a total area of 6,689 m<sup>2</sup> in the tranquil village of Trimiklini. This field offers easy access, with a registered road just 40 meters away. Trimiklini Village, known for its growing summer population, scenic beauty, and traditional homes, is an ideal location for a holiday or retirement residence. The village is surrounded by nature trails, historic churches, picturesque parks, and traditional bridges, along with various essential amenities. With a building density of 15%, this residential field provides the opportunity to construct a two-floor building up to 8.3 meters high. Its smooth surface enhances its potential, making it an ex...