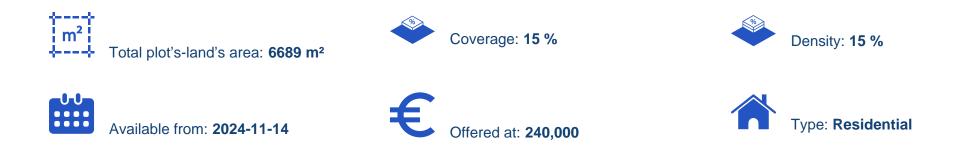

## Residential land 6689 m<sup>2</sup>

Limassol, Trimiklini-4730 , Cyprus This ad is presented by listings admin, under supervision from , Licensed Real Estate Agent Reg no: 1234, Lic no: 603/E

Offered at: €240,000 Estate ID: 80217 Ref: ba5451851

"Introducing this exceptional residential field covering a total area of 6,689 m<sup>2</sup> in the tranquil village of Trimiklini. This field offers easy access, with a registered road just 40 meters away. Trimiklini Village, known for its growing summer population, scenic beauty, and traditional homes, is an ideal location for a holiday or retirement residence. The village is surrounded by nature trails, historic churches, picturesque parks, and traditional bridges, along with various essential amenities. With a building density of 15%, this residential field provides the opportunity to construct a two-floor building up to 8.3 meters high. Its smooth surface enhances its potential, making it an ex...