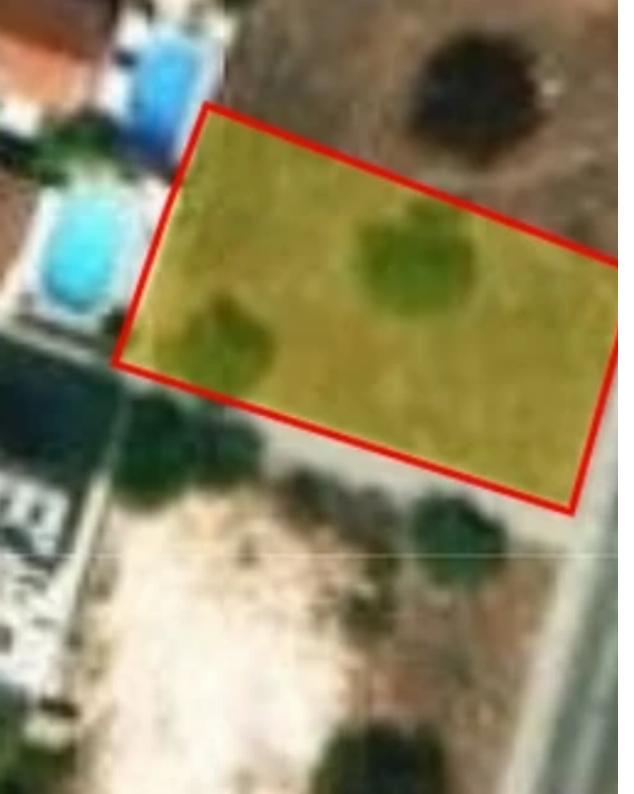

## Residential land 589 m<sup>2</sup>

Limassol, Bellagio-Sports-Direct-Agios-Athanasios-4107, Cyprus This ad is presented by listings admin, under supervision from, Licensed Real Estate Agent Reg no: 1234, Lic no: 603/E

**Offered at:** €500,000

**Estate ID:** 80220

**Ref:** ba5496367

Total plot's-land's area: 589 m²

Coverage: 45 %

Density: 80 %

Available from: 2024-11-14

Offered at: 500,000

Гуре: **Residential** 

"Almost flat surface residential plot in Germasogeia, Agia Paraskeui. Registration Number 0/26498. Plot is 589m2, with building coefficient 80% and coverage coefficient 45%. Agents welcome."...