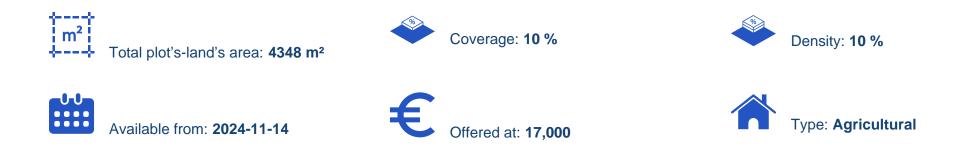

## Agricultural land 4348 m<sup>2</sup>

Limassol, Kouka-4743 , Cyprus This ad is presented by listings admin, under supervision from , Licensed Real Estate Agent Reg no: 1234, Lic no: 603/E

Offered at: €17,000 Estate ID: 80224 Ref: ba5451853

"Introducing this agricultural field spanning a total area of 4.348 m<sup>2</sup>, located in the peaceful village of Kouka in Limassol. Kouka village, with its traditional charm, lower real estate prices, and natural surroundings, is perfect for building a holiday retreat or permanent home. The area is known for its natural beauty, offering nature trails, historic churches, and parks, along with various essential amenities. This field is positioned within 160 meters from the registered and is 80 meters from the residential zone. With a building density and coverage allowance of 10%, the field allows for the construction of up to two floors, reaching a height of 8.3 meters. The field features a slop...