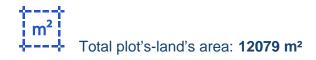

## Residential land 12079 m<sup>2</sup>

Limassol, Akrotiri-4640 , Cyprus This ad is presented by listings admin, under supervision from , Licensed Real Estate Agent Reg no: 1234, Lic no: 603/E

Offered at: €5,000,000 Estate ID: 80226 Ref: ba5334320

"Location: Limassol, Akrotiri Size: 12,079 sq.m. (square meters) Title deed: Available Road access: Accessed from an unpaved road, but close to asphalt. Water: Available Electricity: Available Planning Zone: H2 Density: 0.9 (which means you can build up to 0.9 times the size of the plot) Cover factor: 0.5 (which means you can cover up to 50% of the plot with buildings) Maximum height: 8.3 m (meters) Maximum floors: 2 Affected percentage: 100% (likely indicating that the entire property is within the specified planning zone)"...