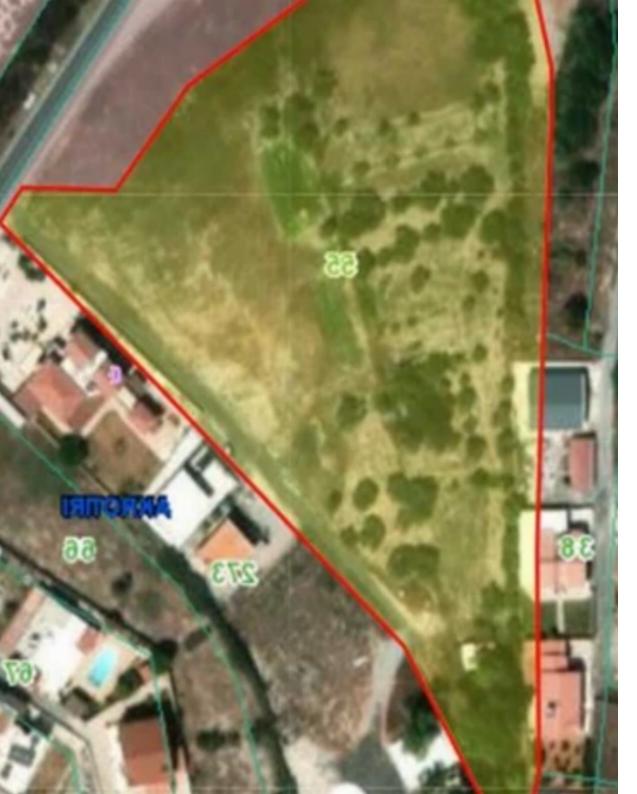

## Residential land 12079 m<sup>2</sup>

Limassol, Akrotiri-4640 , Cyprus This ad is presented by listings admin, under supervision from , Licensed Real Estate Agent Reg no: 1234, Lic no: 603/E

Offered at: €5,000,000 Estate ID: 80226 Ref: ba5334320

"Location: Limassol, Akrotiri Size: 12,079 sq.m. (square meters) Title deed: Available Road access: Accessed from an unpaved road, but close to asphalt. Water: Available Electricity: Available Planning Zone: H2 Density: 0.9 (which means you can build up to 0.9 times the size of the plot) Cover factor: 0.5 (which means you can cover up to 50% of the plot with buildings) Maximum height: 8.3 m (meters) Maximum floors: 2 Affected percentage: 100% (likely indicating that the entire property is within the specified planning zone)"...