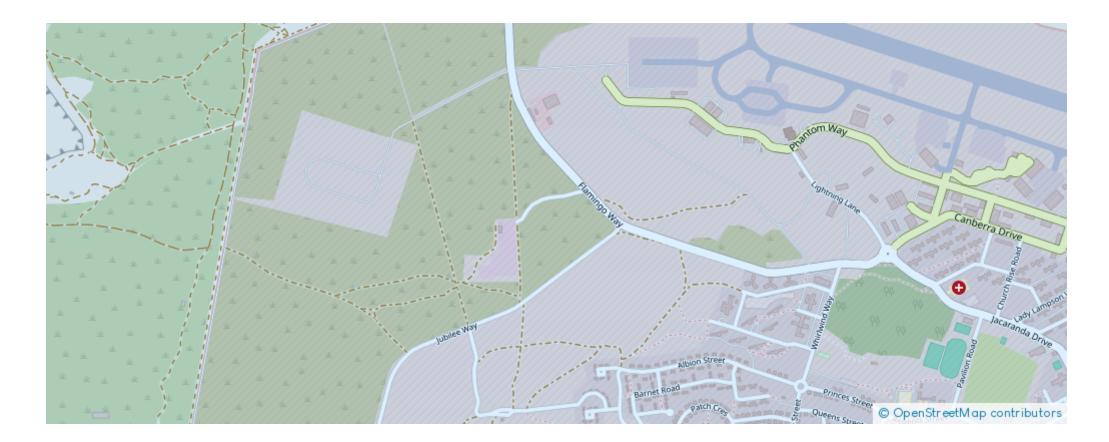

nd 12079 m<sup>2</sup>

Limassol, Akrotiri-4640 , Cyprus This ad is presented by listings admin, under supervision from , Licensed Real Estate Agent Reg no: 1234, Lic no: 603/E

Offered at: €5,000,000 Estate ID: 80226 Ref: ba5334320













"Location: Limassol, Akrotiri Size: 12,079 sq.m. (square meters) Title deed: Available Road access: Accessed from an unpaved road, but close to asphalt. Water: Available Electricity: Available Planning Zone: H2 Density: 0.9 (which means you can build up to 0.9 times the size of the plot) Cover factor: 0.5 (which means you can cover up to 50% of the plot with buildings) Maximum height: 8.3 m (meters) Maximum floors: 2 Affected percentage: 100% (likely indicating that the entire property is within the specified planning zone)"...

## Estate on map:







## Website: realty.com.cy/p/residential-land-12079-m<sup>2</sup>-ba5334320

Email: info@rimatech.com.cy

Phone: +35795958898 // +35725714014

This ad is presented by listings admin, under supervision from , Licensed Real Estate Agent Reg no: 1234, Lic no: 603/E