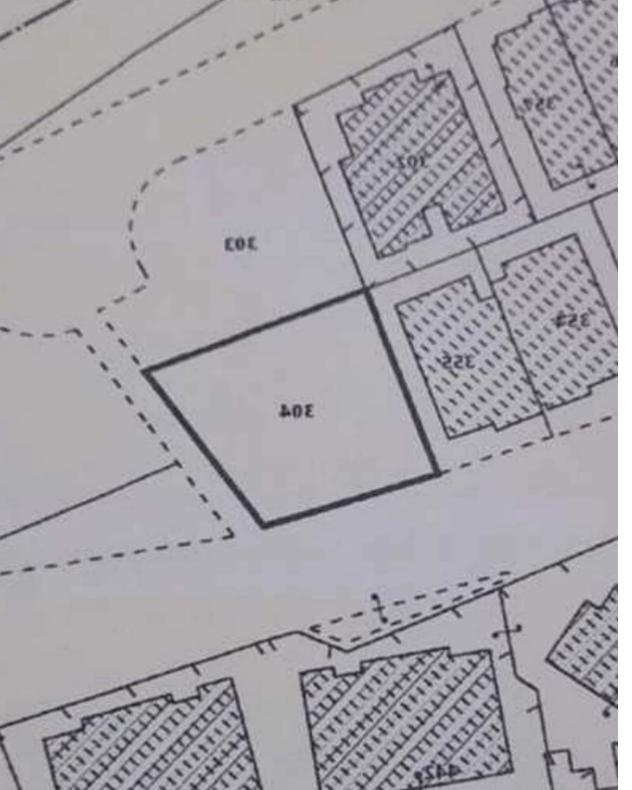

## Residential land 521 m<sup>2</sup>

Limassol, Ajax-Hotel-Chalkoutsa-Mesa-Geitonia-4006, Cyprus
This ad is presented by listings admin, under supervision from,
Licensed Real Estate Agent Reg no: 1234, Lic no: 603/E

**Offered at:** €725,000

**Estate ID:** 80230

**Ref:** ba5167850

Total plot's-land's area: **521 m²** 

Available from: 2024-11-14

Offered at: 725,00

Type: Residentia

"Nestled in Mesa Geitonia, Limassol, this exceptional plot of land presents a rare opportunity to realize your dream development in one of Cyprus's most sought-after locales. Spanning a generous 521 square meters, the plot boasts a prime location with convenient access to urban amenities while offering a serene escape from the bustle of city life. The plot comes with advantageous zoning permissions, offering 100% density and 50% coverage, providing ample flexibility for construction while ensuring a harmonious blend with the surrounding landscape."...