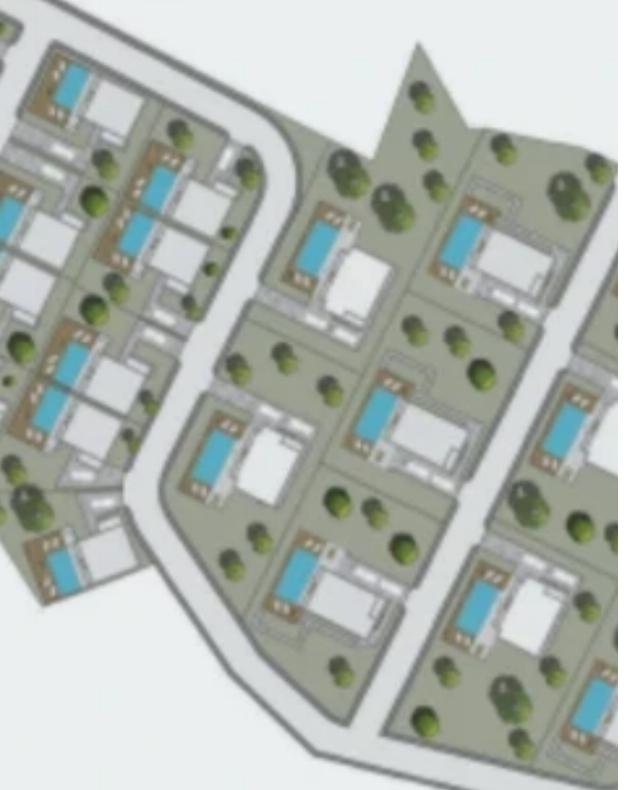

**Estate ID:** 80231 **Ref:** ba5083043

Total plot's-land's area: 30000 m²

Available from: 2024-11-14

Offered at: 4,500,000

Type: Residentia

"Land in Agios Tychon with Stunning Sea Views This exceptional plot of land spans an impressive 30,000 square meters in the sought-after area of Agios Tychon. Nestled in a picturesque setting, this parcel offers a breathtaking panoramic view of the azure sea, creating a captivating backdrop for any envisioned development. With a 20% density allowance, this land presents flexibility for construction while preserving a harmonious balance with the surrounding environment."...