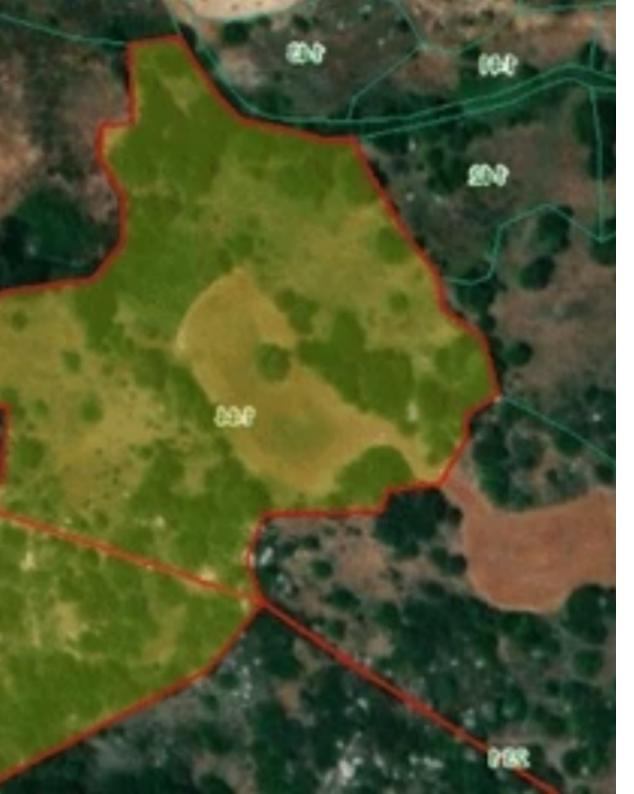

"The land is located in the Tremithousa area. Is 800m from supermarket, restaurants, facilities and amenities. 1.5 km from the city center, 1.5km from the International school. The spacious land is 18061m<sup>2</sup> with a building density of 40%. The 24% is residential and the other 76% is agricultural."...

## **Estate on map:**