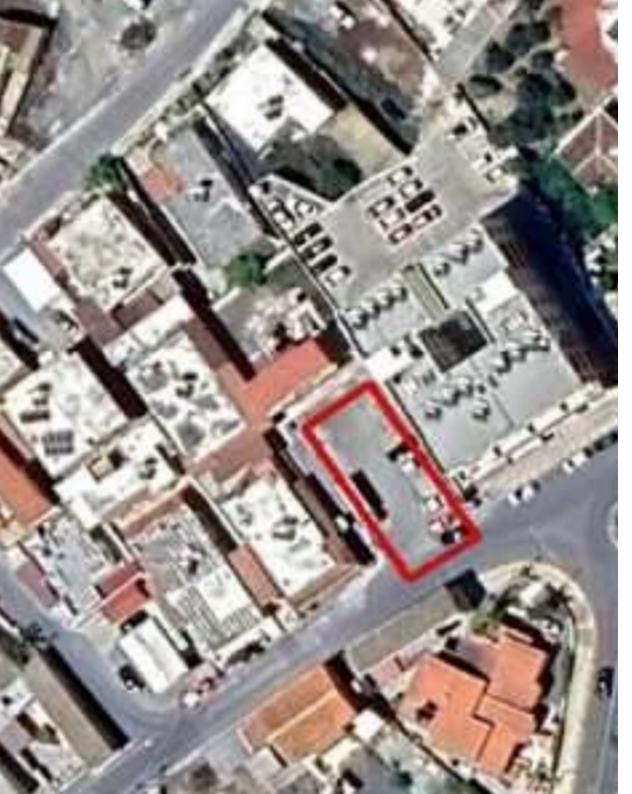

**Offered at:** €85,000

**Estate ID:** 80238

**Ref:** ba5276882

Total plot's-land's area: 282 m²

Available from: 2024-11-14

Offered at: 85,000

Type: Residentia

"This asset is a plot in Aradippou, Larnaca. The asset is adjacent to Agias Sofias Avenue and c. 25m east of Panteli Pantelouri square. The asset is affected by a road widening that will reduce the area from 308sqm to 282sqm. The road widening will not affect the building density. The asset benefits from c. 11m road frontage along its southwest border and c. 37m frontage along its northeast border. The immediate area of the asset consists of commercial and residential developments. The property falls within commercial planning zone & amp; Epsilon; & amp; beta; 6 with a building density coefficient of 100%, coverage coefficient of 50%, 3 floors and 13,5m maximum height."...