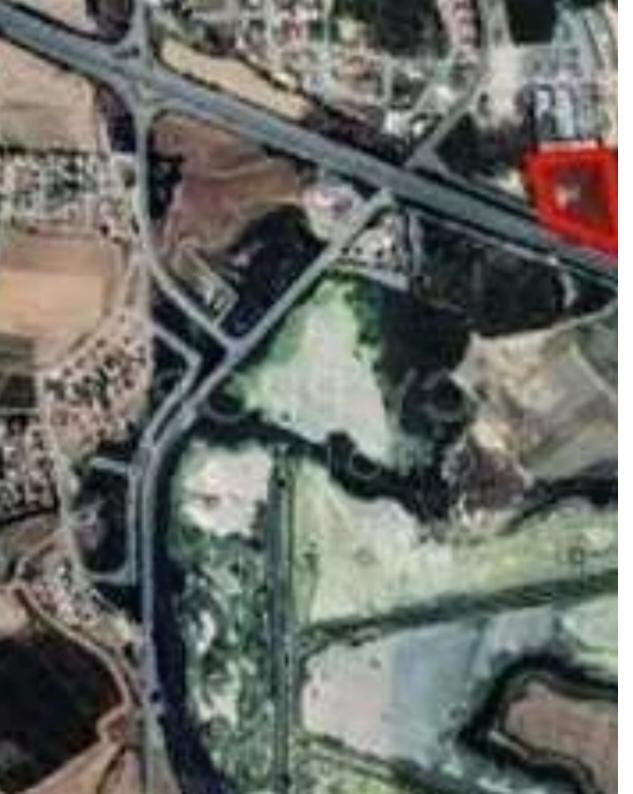

## Residential land 9167 m<sup>2</sup>

Larnaka, Voroklini-7040, Cyprus

This ad is presented by listings admin, under supervision from,

Licensed Real Estate Agent Reg no: 1234, Lic no: 603/E

**Offered at:** €700,000

"Available for sale is a residential field which corresponds to an area of approximately 9167 sqm located in Oroklini, in Larnaca District. The asset is ideally situated near to a plethora of amenities and services such such as schools, banks, bakeries, supermarkets, and just a few minutes drive distance to the beach. The property falls within Residential Zone H2 and H3 with a building coefficient of 90%, coverage of 50%, and permission for 2 floors (up to 8.3 meters) of construction."...