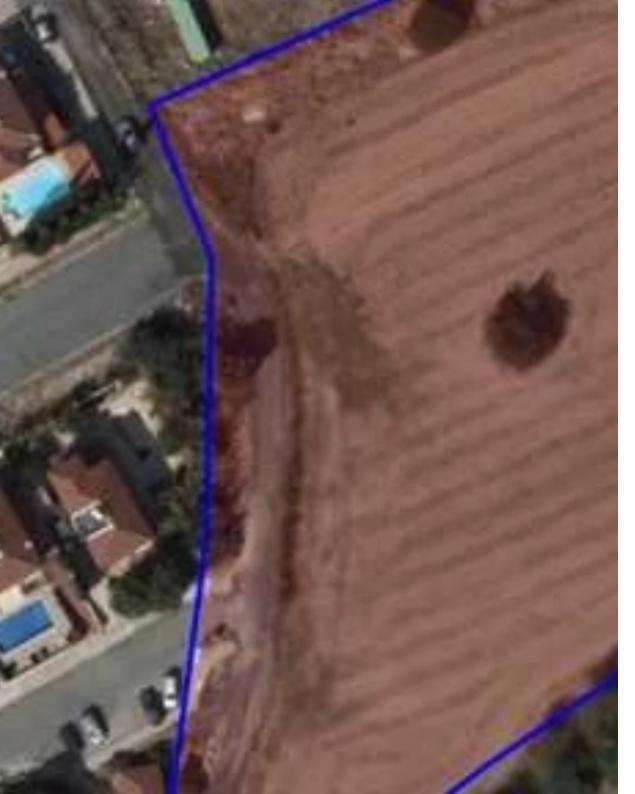

"The residential land, extending to about 8,863sqm in total. The asset is located in Mesogi, approximately 1km north of the International School of Paphos and approx. 2.5km north of Paphos General Hospital. Paphos city centre can be reached within a 5-minute drive. Theresidential land falls within Zone Ka8, with a building coefficient of 60%, coverage of 35%, and permission for 2 floors (10m) of construction. The immediate area of the property is predominantly residential and consists of houses as well as apartment buildings. In addition, the vicinity of the property offers an abundance of services and amenities such as supermarkets, schools, shops, bakeries etc. Access to the land is via a ...