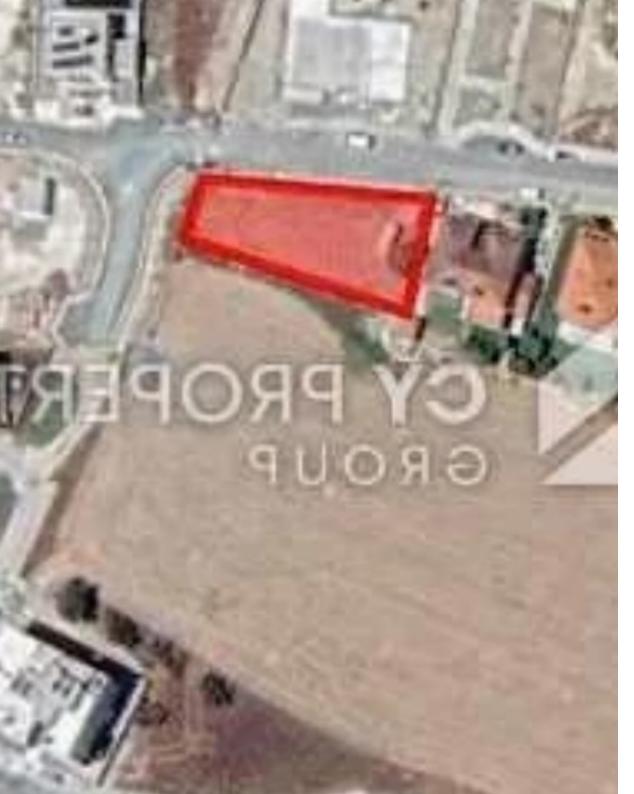

## Residential land 614 m<sup>2</sup>

Larnaka, Livadias-7060, Cyprus

This ad is presented by listings admin, under supervision from,

Licensed Real Estate Agent Reg no: 1234, Lic no: 603/E

**Offered at:** €250,000

**Estate ID:** 80246

**Ref:** ba5450868

Total plot's-land's area: 614 m²

Coverage: 50 %

Density: 90 %

Available from: 2024-11-14

Offered at: **250,00** 

Type: Residential

"Residential plot is available for sale located in Livadia, Larnaka. It is situated close to a plethora of amenities and services such as schools, banks, bakeries, cafes, and supermarkets. It is just a few minutes drive distance to the beach. The property lies within Residential Planning Zone ??6 with a building coefficient of 90%, coverage of 50%, and permission for construction of up to 2 floors (up to 10 meters). The location offers easy access to main roads and highway. Title deed is available."...