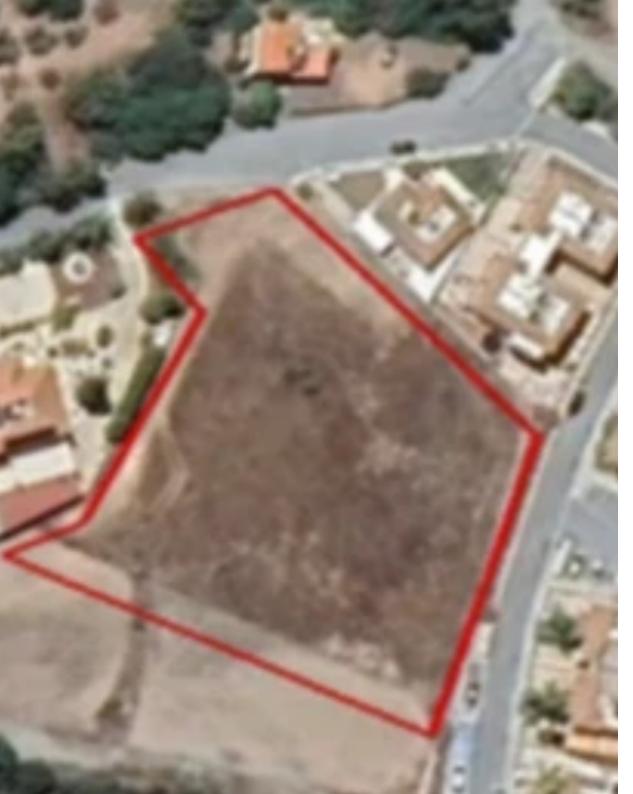

## Residential land 3345 m<sup>2</sup>

Limassol, Moni-4525, Cyprus

This ad is presented by listings admin, under supervision from,

Licensed Real Estate Agent Reg no: 1234, Lic no: 603/E

**Offered at:** € 495,000

**Estate ID:** 80247

**Ref:** ba5142888

Total plot's-land's area: 3345 m²

Coverage: 35 %

Density: 60 %

Available from: 2024-11-14

Offered at: **495,000** 

Type: Residential

"This land in a beautiful village of Moni, is now available for sale. Total area – 3345sqm Planning Zone – H5 Coverage – 35% Density – 60% Max.floors – 2 Max.height – 8.3m"...