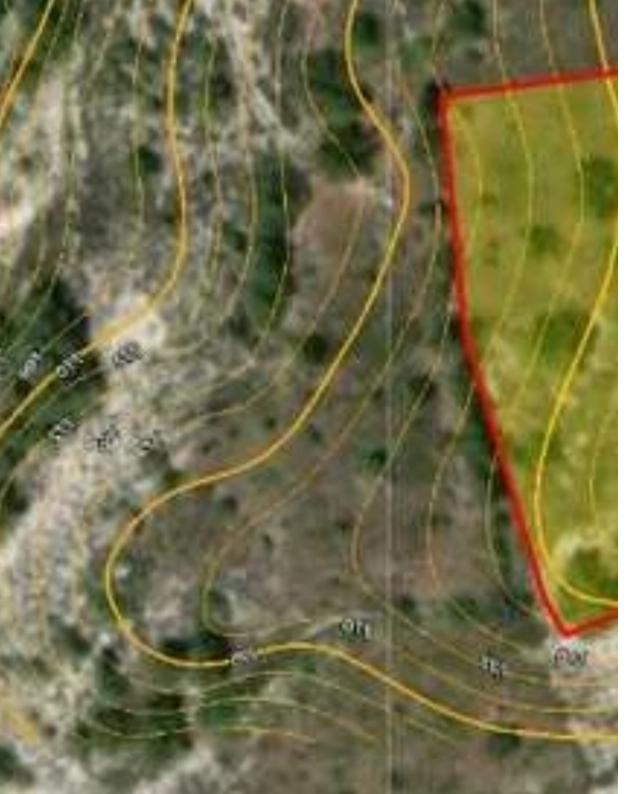

## Residential land 5352 m<sup>2</sup>

Limassol, Pera-Pedi-4779, Cyprus

This ad is presented by listings admin, under supervision from,

Licensed Real Estate Agent Reg no: 1234, Lic no: 603/E

**Offered at:** €750,000

**Estate ID:** 80250

**Ref:** ba5342832

Total plot's-land's area: 5352 m²

Coverage: 20 %

Density: 30 %

Available from: 2024-11-14

Offered at: 750,000

Type: Residential

"This plot of land in Pera Pedi, Limassol is now available for sale. The land is only 20 kilometers from Limassol (15 minutes driving) in the good location close to the entrance of the village with nice view of Limassol. There are all facilities connected - water and electricity, as well as the current and registered road to the Land. Planning zone: H5 Coverage Building: 30% Coverage area: 20% High 2 floors"...