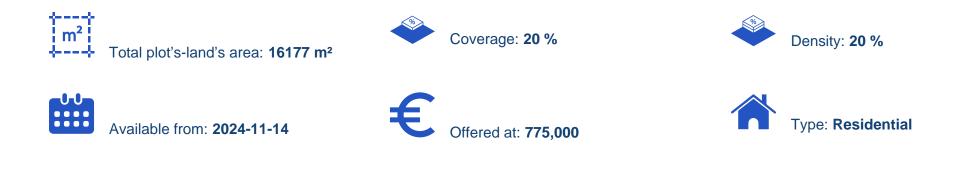

## Residential land 16177 m<sup>2</sup>

Limassol, Monagroulli-4524 , Cyprus This ad is presented by listings admin, under supervision from , Licensed Real Estate Agent Reg no: 1234, Lic no: 603/E

Offered at: €775,000 Estate ID: 80251 Ref: ba5214174

"This land of 16177sqm located in the area of Monagroulli is now available for sale. Found adjacent to a road, the land has easy access to the all amenities and the highway. It belongs to a residential zone H6 with building density 20%, coverage 20%, 2 floors and maximum height 8.3m. The property is ideal for development for a residential complex. The owner is also interested in part exchange of land with property (Andiparoxi)!"...