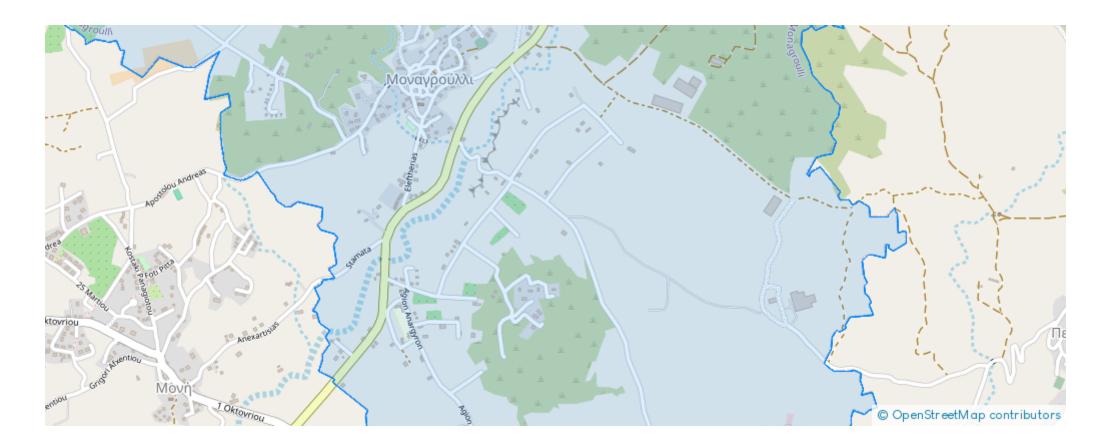

## Residential land 16177 m<sup>2</sup>

Limassol, Monagroulli-4524 , Cyprus This ad is presented by listings admin, under supervision from , Licensed Real Estate Agent Reg no: 1234, Lic no: 603/E

Offered at: €775,000 Estate ID: 80251 Ref: ba5214174







"This land of 16177sqm located in the area of Monagroulli is now available for sale. Found adjacent to a road, the land has easy access to the all amenities and the highway. It belongs to a residential zone H6 with building density 20%, coverage 20%, 2 floors and maximum height 8.3m. The property is ideal for development for a residential complex. The owner is also interested in part exchange of land with property (Andiparoxi)!"...

## Estate on map:







## Website: <a href="mailto:reality.com.cy/p/residential-land-16177-m2-ba5214174">reality.com.cy/p/residential-land-16177-m2-ba5214174</a>

Email: info@rimatech.com.cy

Phone: +35795958898 // +35725714014

This ad is presented by listings admin, under supervision from , Licensed Real Estate Agent Reg no: 1234, Lic no: 603/E