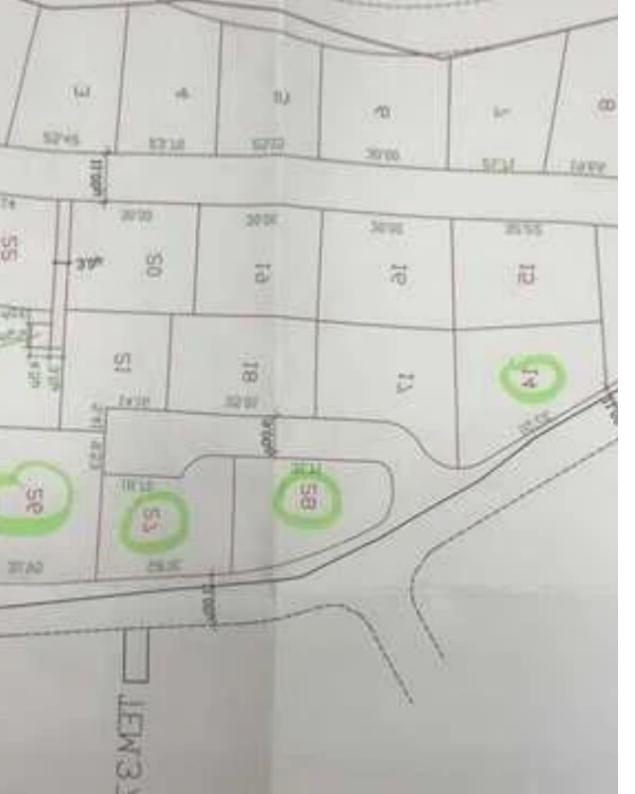

## Residential land 754 m<sup>2</sup>

Limassol, Mediterranean-Hospital-Agia-Phyla-Agia-Fylaxis-3117, Cyprus

This ad is presented by listings admin, under supervision from , Licensed Real Estate Agent Reg no: 1234, Lic no: 603/E