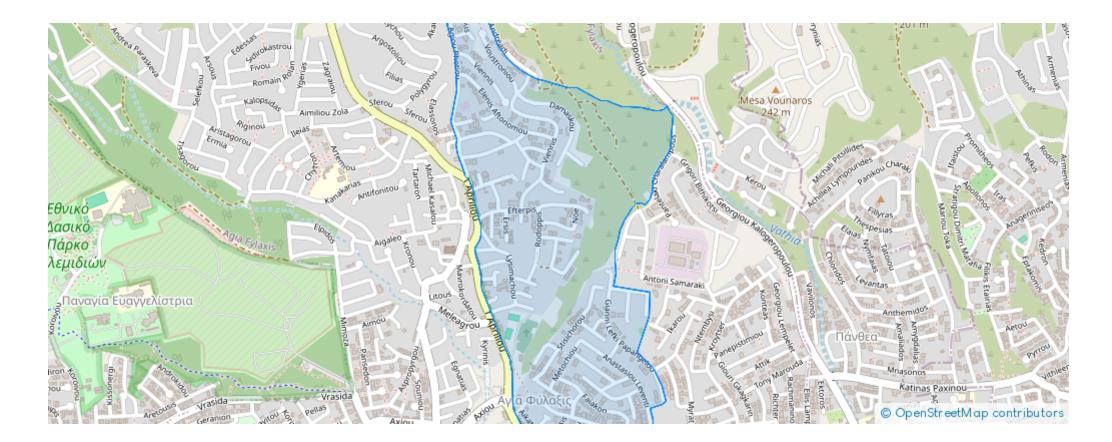

## Residential land 754 m<sup>2</sup>

Limassol, Mediterranean-Hospital-Agia-Phyla-Agia-Fylaxis-3117, Cyprus

This ad is presented by listings admin, under supervision from , Licensed Real Estate Agent Reg no: 1234, Lic no: 603/E

Offered at: €270,000 Estate ID: 80253 Ref: ba5368257









Available from: 2024-11-14





...





## **Estate on map:**







## Website: realty.com.cy/p/residential-land-754-m<sup>2</sup>-ba5368257

Email: info@rimatech.com.cy

**Phone:** +35795958898 // +35725714014

This ad is presented by listings admin, under supervision from , Licensed Real Estate Agent Reg no: 1234, Lic no: 603/E