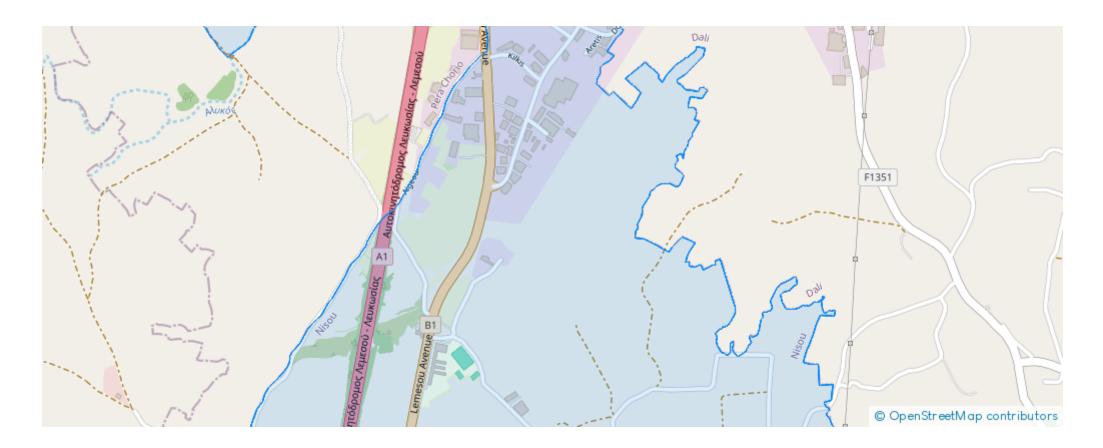

## Residential land 516 m<sup>2</sup>

Nicosia, Nisou-2571, Cyprus This ad is presented by listings admin, under supervision from, Licensed Real Estate Agent Reg no: 1234, Lic no: 603/E

Offered at: € 90,000 Estate ID: 80260 Ref: ba5437802













"Plot Area 516m2 Building Factor: 90% Cover Factor: 50% No VAT"...

## Estate on map:







## Website: <a href="mailto:reality.com.cy/p/residential-land-516-m2-ba5437802">reality.com.cy/p/residential-land-516-m2-ba5437802</a>

Email: info@rimatech.com.cy

**Phone:** +35795958898 // +35725714014

This ad is presented by listings admin, under supervision from , Licensed Real Estate Agent Reg no: 1234, Lic no: 603/E