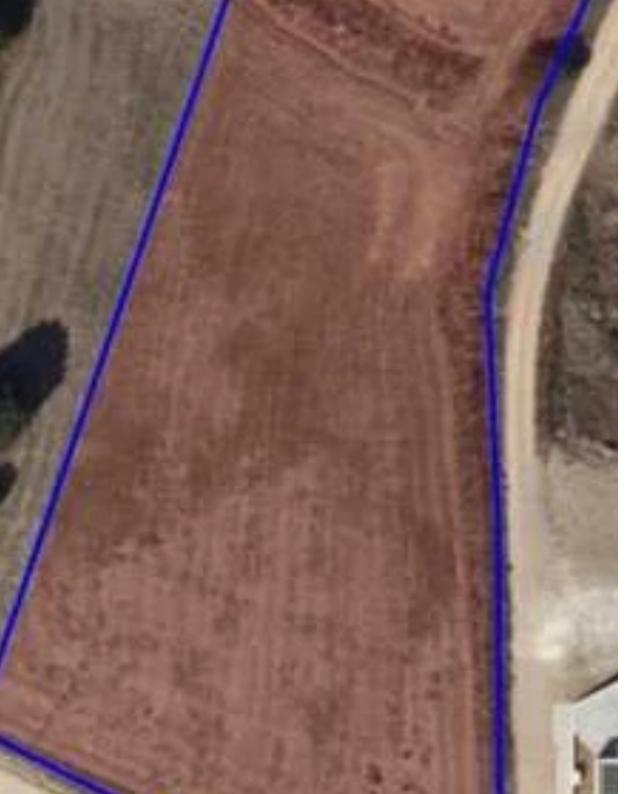

## Tourist land 6916 m<sup>2</sup>

Paphos, Pano-Arodes-8703, Cyprus

This ad is presented by listings admin, under supervision from ,

Licensed Real Estate Agent Reg no: 1234, Lic no: 603/E

**Offered at:** €800,000

**Estate ID:** 80265

**Ref:** ba5494224

Total plot's-land's area: 6916 m<sup>2</sup>

Available from: 2024-11-14

Offered at: 800,000

Type: Touristic

"Thetouristic land, extending to about 6,916sqm in total. The corner asset is located approximately 1.4km south from the centre of the village and 35 minutes from the center of Paphos. Thetouristic land falls within Zone & amp; Tau; 3& amp; delta; 5& amp; alpha;, with a building coefficient of 25%, coverage of 15%, and permission for 2 floors (8.2m) of construction. Access to the land is via two registered road (southwest border)."...