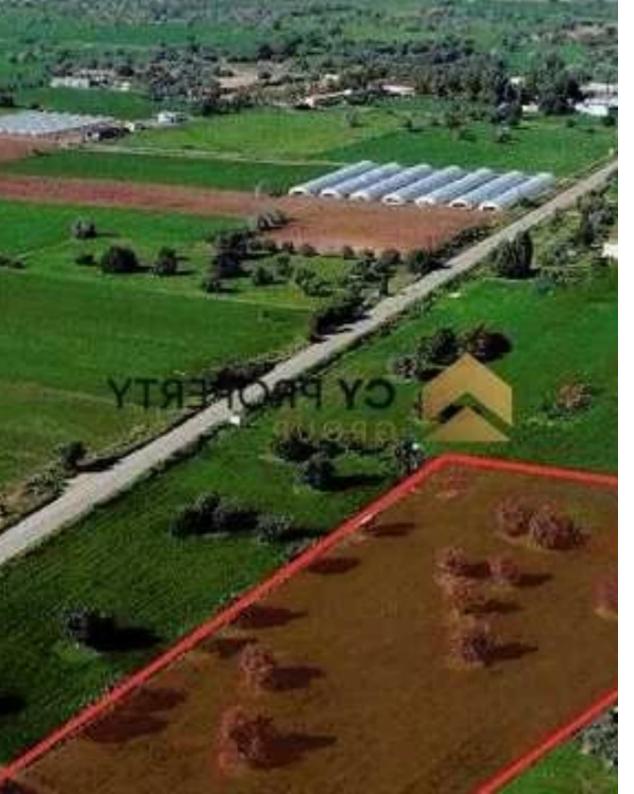

## Residential land 7693 m<sup>2</sup>

Larnaka, Softades-7561, Cyprus

This ad is presented by listings admin, under supervision from,

Licensed Real Estate Agent Reg no: 1234, Lic no: 603/E

**Offered at:** €87,000

"Available for sale is the 1/3 undivided share of a residential field which correspond to an area of 2,564 sqm (approx.) in Mazotos village in Larnaca Disrict. It is situated at a distance of approximately 500m northwest of the camel park and approximately 1,2 km north of the sea. It has a rectungular shape with a level surface. It is important to note that the property abuts onto a registered road on its western boundary."...