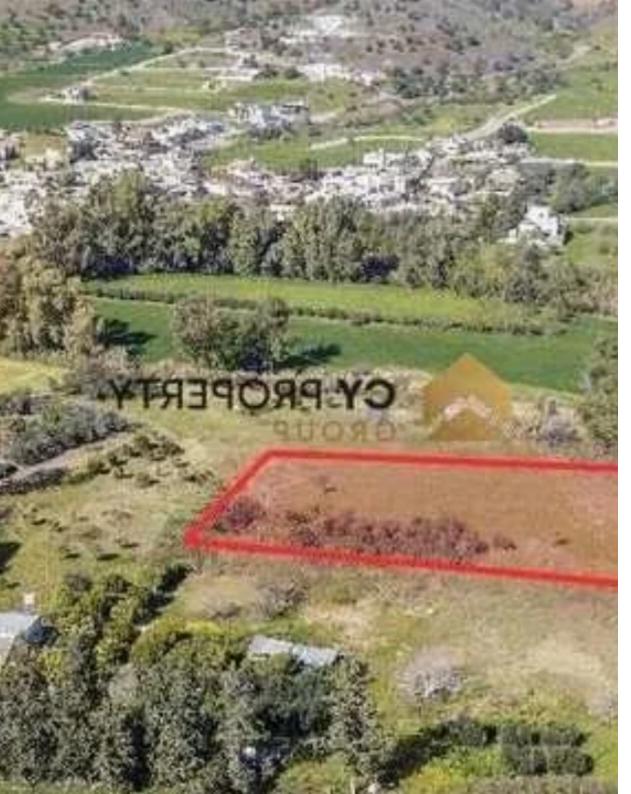

## Residential land 6222 m<sup>2</sup>

Larnaka, Psevdas-7649, Cyprus

This ad is presented by listings admin, under supervision from,

Licensed Real Estate Agent Reg no: 1234, Lic no: 603/E

**Offered at:** € 58,000

"Available for sale are the 2265/6021 share of a residential field, which is approximately 2,340 sq.m in Psevdas community, in Larnaca District. It is situated at a distance of approximately 300 m southwest from the community's center. It has an irregular shape, a level surface and is landlocked.

It is noted that the property is located at a distance of approximately 100 m from a registered road."...