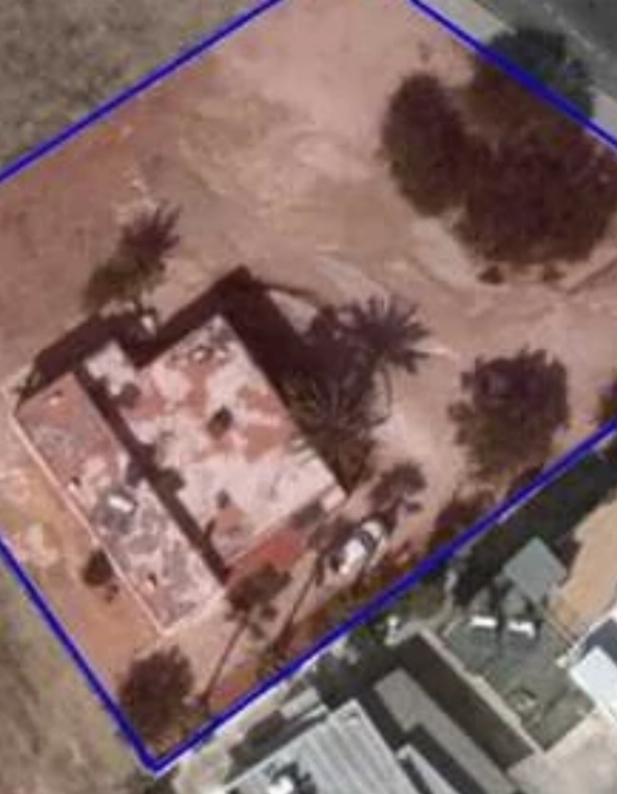

## Commercial land 1620 m<sup>2</sup>

Paphos, Exo-Vrysis-Agios-Theodoros-8047, Cyprus This ad is presented by listings admin, under supervision from, Licensed Real Estate Agent Reg no: 1234, Lic no: 603/E