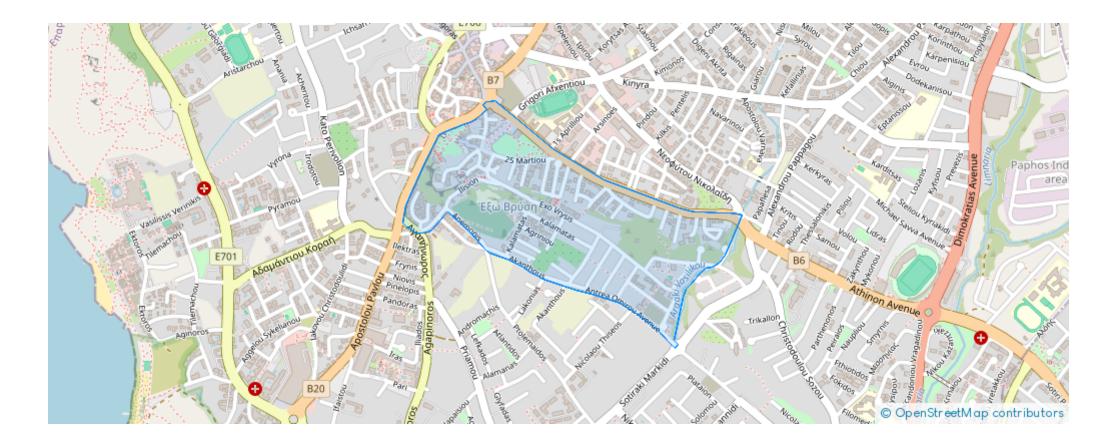

## Commercial land 1620 m<sup>2</sup>

Paphos, Exo-Vrysis-Agios-Theodoros-8047, Cyprus This ad is presented by listings admin, under supervision from, Licensed Real Estate Agent Reg no: 1234, Lic no: 603/E

Offered at: € 900,000 Estate ID: 80271 Ref: ba5494232











Available from: 2024-11-14

**É** 

Offered at: 900.000

## **Estate on map:**







## Website: realty.com.cy/p/commercial-land-1620-m<sup>2</sup>-ba5494232

Email: info@rimatech.com.cy

Phone: +35795958898 // +35725714014

This ad is presented by listings admin, under supervision from , Licensed Real Estate Agent Reg no: 1234, Lic no: 603/E