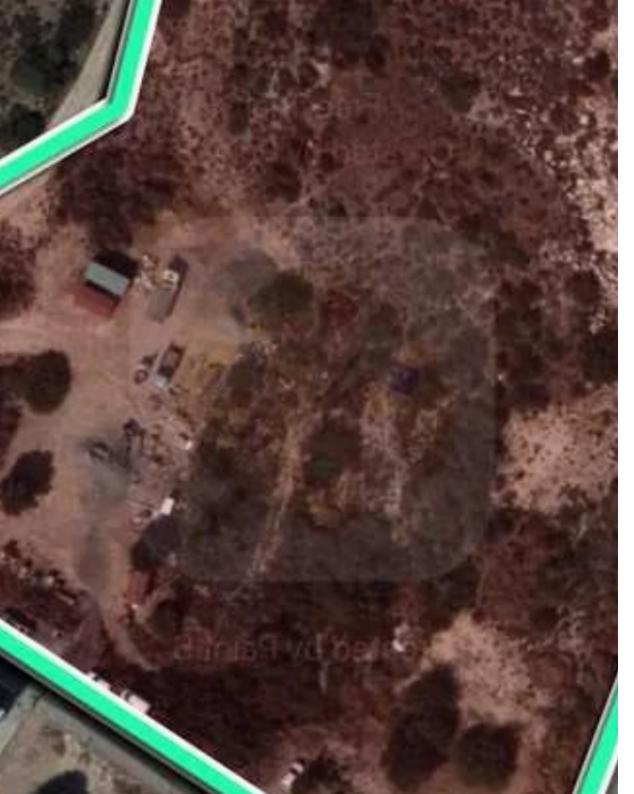

## Residential land 12375 m<sup>2</sup>

Limassol, Foresk-Park-Panagia-Evangelistria-Agia-Fylaxis-3112, Cyprus

This ad is presented by listings admin, under supervision from , Licensed Real Estate Agent Reg no: 1234, Lic no: 603/E

Offered at: €2,200,000 Estate ID: 80272 Ref: ba5436655

"Big residential land of 12,375 sq.m in Agia Fyla area of Limassol. – Zone = ??8 – Density = 60% – Coverage = 35% – Floors = 2 – Height = 10 meters – Access from 3 registered roads – Total road frontage = ~ 340 meters The selling prices is subject to VAT Reg. No.: 1234 | Lic. No.: 603/E"...