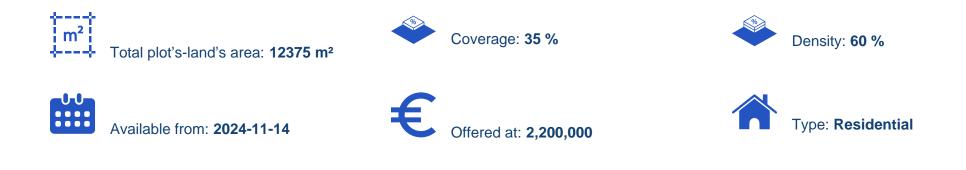

Offered at: €2,200,000 Estate ID: 80272 Ref: ba5436655

"Big residential land of 12,375 sq.m in Agia Fyla area of Limassol. – Zone = ??8 – Density = 60% – Coverage = 35% – Floors = 2 – Height = 10 meters – Access from 3 registered roads – Total road frontage = ~ 340 meters The selling prices is subject to VAT Reg. No.: 1234 | Lic. No.: 603/E"...