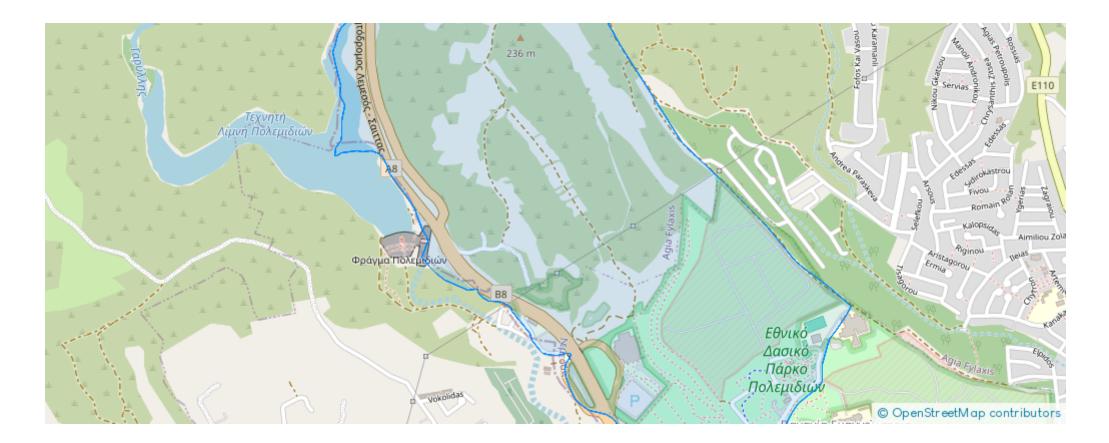

## Residential land 12375 m<sup>2</sup>

Limassol, Foresk-Park-Panagia-Evangelistria-Agia-Fylaxis-3112, Cyprus

This ad is presented by listings admin, under supervision from , Licensed Real Estate Agent Reg no: 1234, Lic no: 603/E

Offered at: €2,200,000 Estate ID: 80272 Ref: ba5436655







"Big residential land of 12,375 sq.m in Agia Fyla area of Limassol. – Zone = ??8 – Density = 60% – Coverage = 35% – Floors = 2 – Height = 10 meters – Access from 3 registered roads – Total road frontage = ~ 340 meters The selling prices is subject to VAT Reg. No.: 1234 | Lic. No.: 603/E"...

## **Estate on map:**







## Website: <a href="mailto:reality.com.cy/p/residential-land-12375-m2-ba5436655">reality.com.cy/p/residential-land-12375-m2-ba5436655</a>

Email: info@rimatech.com.cy

Phone: +35795958898 // +35725714014

This ad is presented by listings admin, under supervision from , Licensed Real Estate Agent Reg no: 1234, Lic no: 603/E