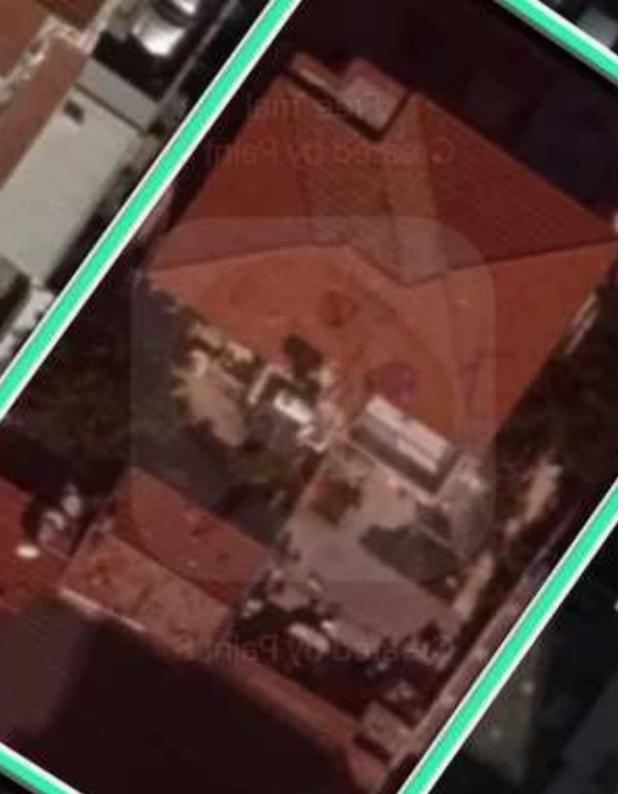

"Commercial plot of 656 sq.m in Agia Zoni area of Limassol. – Zone = ??3 – Density = 160% – Coverage = 50% – Floors = 5 – Height = 20.5 meters

There is an old house on the plot for demolition. No VAT Reg. No.: 1234 | Lic. No.: 603/E"...