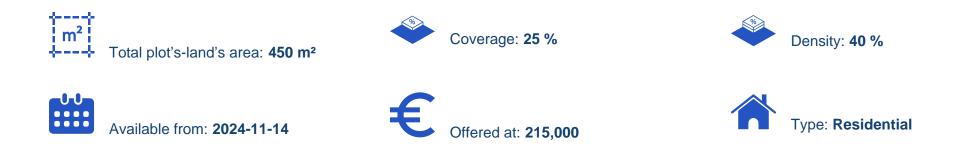

## Residential land 450 m<sup>2</sup>

Limassol, Panthea-Mesa-Geitonia-4007, Cyprus This ad is presented by listings admin, under supervision from, Licensed Real Estate Agent Reg no: 1234, Lic no: 603/E

Offered at: €215,000 Estate ID: 80275 Ref: ba5491746

"?For Sale Residential Plot in ? Panthea area, Limassol, Cyprus. ?Price: €215.000 + VAT ?Plot area 450 SQM ? 40% ?Code No: 1765634 ??Call Us On Vilanos Real Estate Ltd Registered & Licensed Real Estate Company Reg. No. 525 Lic.No.357/E"...