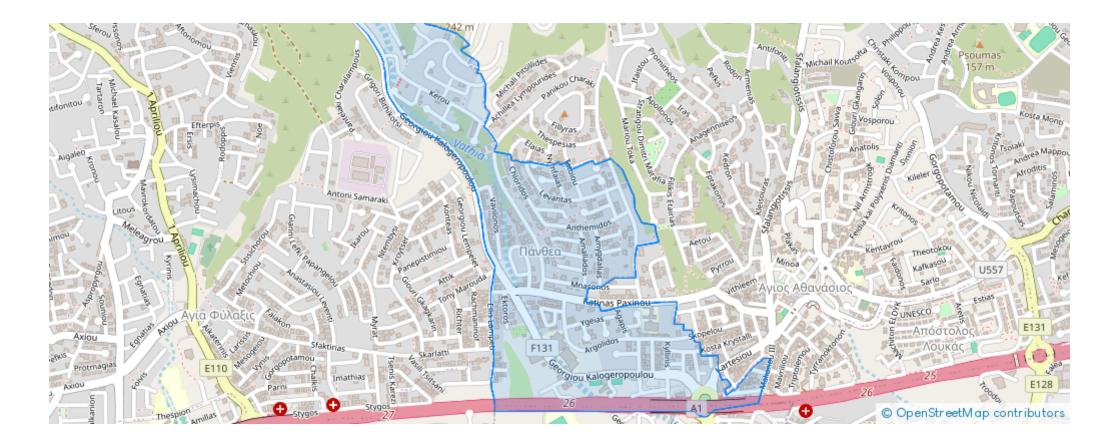

## Residential land 450 m<sup>2</sup>

Limassol, Panthea-Mesa-Geitonia-4007, Cyprus This ad is presented by listings admin, under supervision from, Licensed Real Estate Agent Reg no: 1234, Lic no: 603/E

Offered at: €215,000 Estate ID: 80275 Ref: ba5491746







"?For Sale Residential Plot in ? Panthea area, Limassol, Cyprus. ?Price: €215.000 + VAT ?Plot area 450 SQM ? 40% ?Code No: 1765634 ??Call Us On Vilanos Real Estate Ltd Registered & Licensed Real Estate Company Reg. No. 525 Lic.No.357/E"...

## **Estate on map:**







## Website: realty.com.cy/p/residential-land-450-m<sup>2</sup>-ba5491746

Email: info@rimatech.com.cy

**Phone:** +35795958898 // +35725714014

This ad is presented by listings admin, under supervision from , Licensed Real Estate Agent Reg no: 1234, Lic no: 603/E