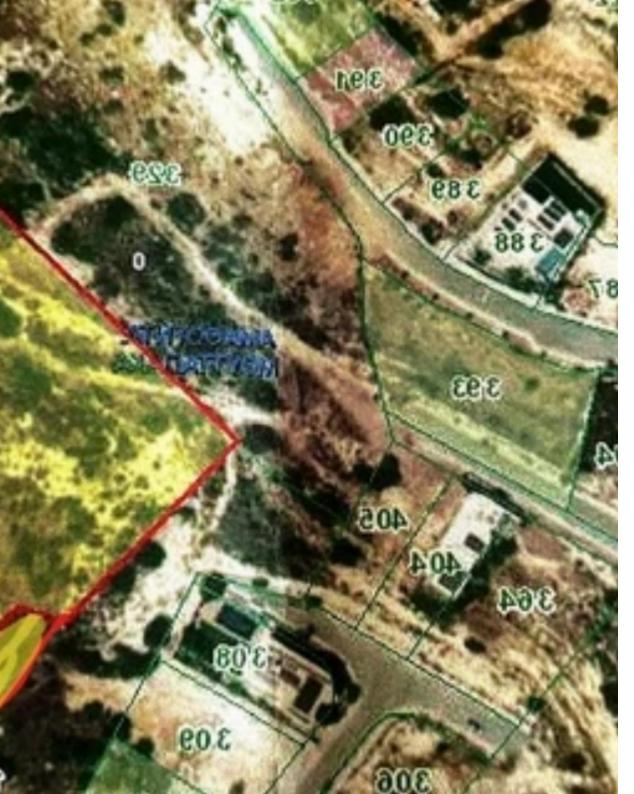

## Residential land 20566 m<sup>2</sup>

Limassol, Mouttagiaka-4527, Cyprus

This ad is presented by listings admin, under supervision from,

Licensed Real Estate Agent Reg no: 1234, Lic no: 603/E

**Offered at:** € 6,000,000

**Estate ID:** 80277

**Ref:** ba5493097

Total plot's-land's area: 20566 m²

Available from: 2024-11-14

Offered at: 6,000,000

Type: Residentia

"This 20,566 sq.m. plot of land is located in the highly sought-after area of Mouttagiaka, Limassol. Nestled in a serene environment with easy access to major roadways and local amenities, this expansive property offers excellent potential for residential or commercial development. With its prime location, stunning views, this land presents a unique investment opportunity in one of Limassol's most desirable areas."...