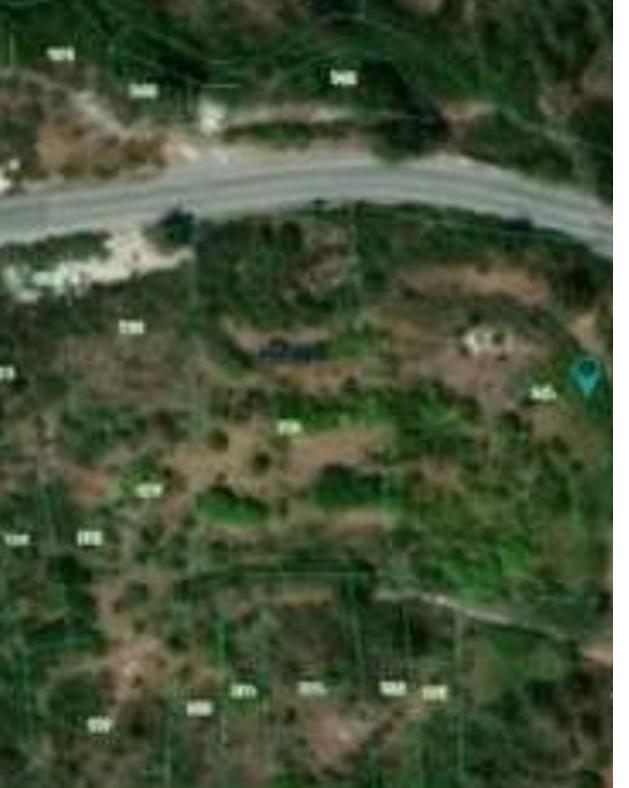

Offered at: €250,000 Estate ID: 80282 Ref: ba5391363

"6,800 sqm land situated in Pera-Pedhi on the road leading to Platres. The land is full of fruit trees and vineyards. It also has its own water well. The land is adjoined to the road."...