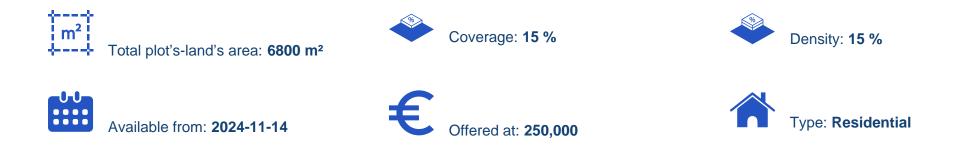

## Residential land 6800 m<sup>2</sup>

Limassol, Mediterranean-Hospital-Agia-Phyla-Agia-Fylaxis-3117, Cyprus

This ad is presented by listings admin, under supervision from , Licensed Real Estate Agent Reg no: 1234, Lic no: 603/E

Offered at: €250,000 Estate ID: 80282 Ref: ba5391363

"6,800 sqm land situated in Pera-Pedhi on the road leading to Platres. The land is full of fruit trees and vineyards. It also has its own water well. The land is adjoined to the road."...