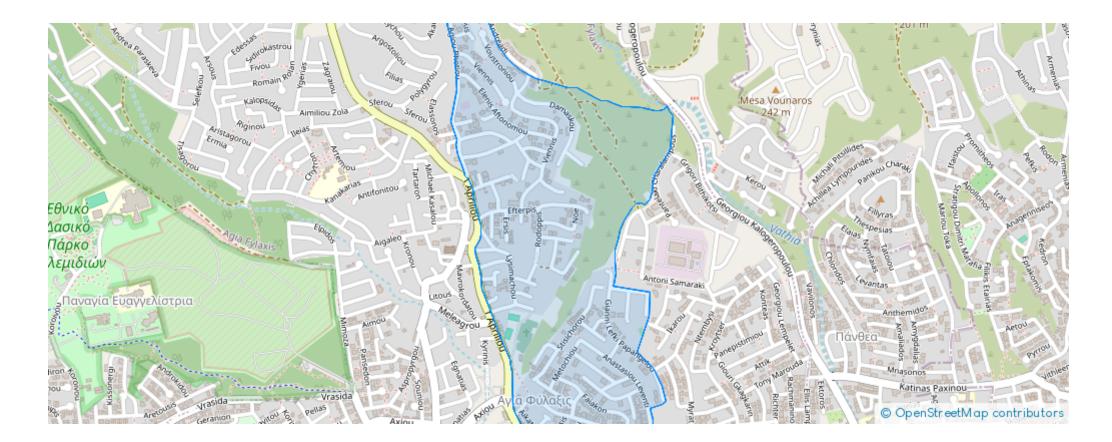

## Residential land 6800 m<sup>2</sup>

Limassol, Mediterranean-Hospital-Agia-Phyla-Agia-Fylaxis-3117, Cyprus

This ad is presented by listings admin, under supervision from , Licensed Real Estate Agent Reg no: 1234, Lic no: 603/E

Offered at: €250,000 Estate ID: 80282 Ref: ba5391363







"6,800 sqm land situated in Pera-Pedhi on the road leading to Platres. The land is full of fruit trees and vineyards. It also has its own water well. The land is adjoined to the road."...

## **Estate on map:**







## Website: realty.com.cy/p/residential-land-6800-m<sup>2</sup>-ba5391363

Email: info@rimatech.com.cy

**Phone:** +35795958898 // +35725714014

This ad is presented by listings admin, under supervision from , Licensed Real Estate Agent Reg no: 1234, Lic no: 603/E