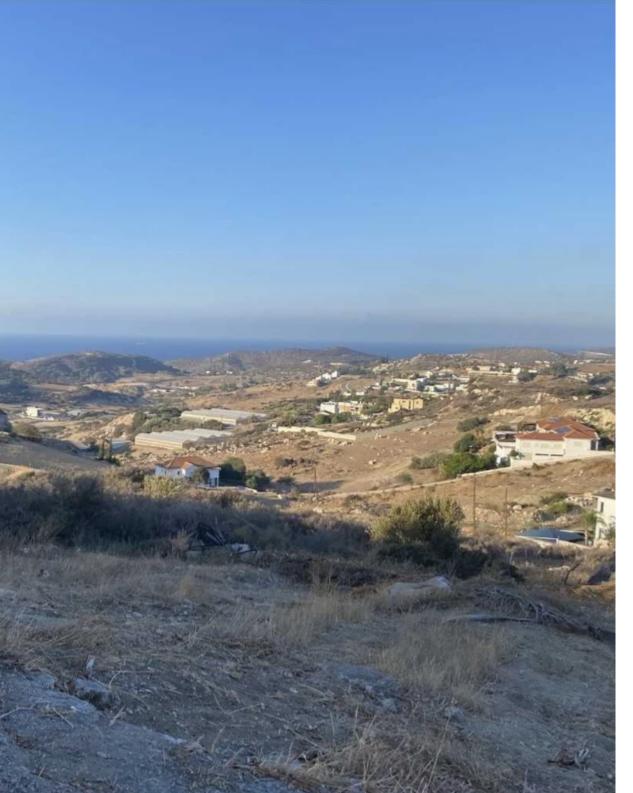

Offered at: € 630,000 Estate ID: 80283 Ref: ba5492296

"1500 sqm land situated in Panthea with panoramic unobstructed views of Limassol. 40 % building capacity."...