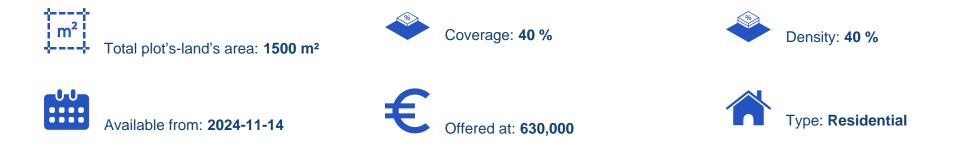

## Residential land 1500 m<sup>2</sup>

Limassol, Agios-Panteleimon-School-Agia-Phyla-Agia-Fylaxis-3116, Cyprus

This ad is presented by listings admin, under supervision from , Licensed Real Estate Agent Reg no: 1234, Lic no: 603/E

Offered at: € 630,000 Estate ID: 80283 Ref: ba5492296

"1500 sqm land situated in Panthea with panoramic unobstructed views of Limassol. 40 % building capacity."...