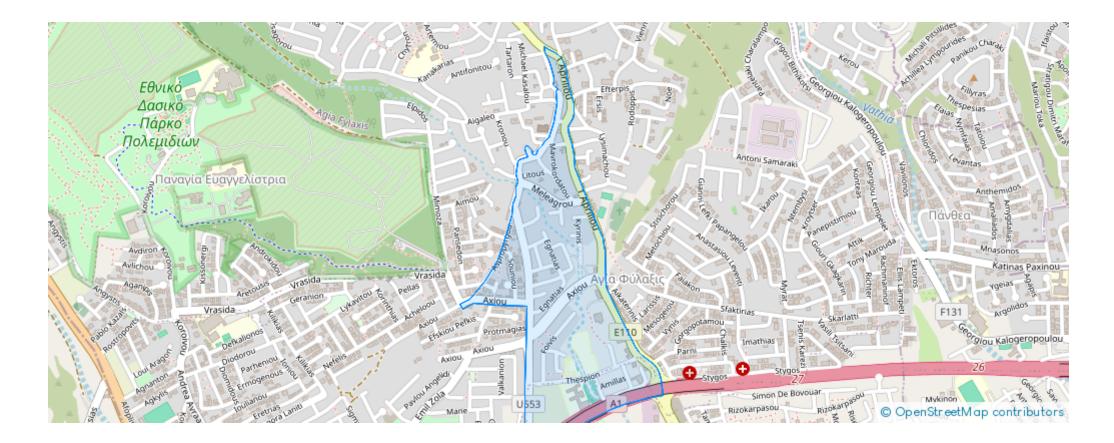

## Residential land 1500 m<sup>2</sup>

Limassol, Agios-Panteleimon-School-Agia-Phyla-Agia-Fylaxis-3116, Cyprus

This ad is presented by listings admin, under supervision from , Licensed Real Estate Agent Reg no: 1234, Lic no: 603/E

Offered at: € 630,000 Estate ID: 80283 Ref: ba5492296







"1500 sqm land situated in Panthea with panoramic unobstructed views of Limassol. 40 % building capacity."...

## **Estate on map:**







## Website: realty.com.cy/p/residential-land-1500-m<sup>2</sup>-ba5492296

Email: info@rimatech.com.cy

**Phone:** +35795958898 // +35725714014

This ad is presented by listings admin, under supervision from , Licensed Real Estate Agent Reg no: 1234, Lic no: 603/E