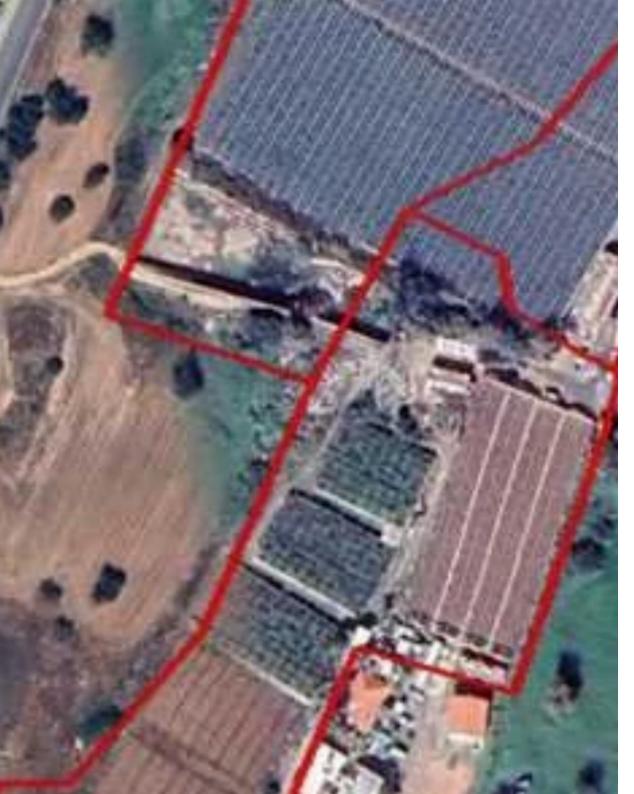

## Residential land 26828 m<sup>2</sup>

Limassol, Pano-Polemidia-4130 , Cyprus

This ad is presented by listings admin, under supervision from ,

Licensed Real Estate Agent Reg no: 1234, Lic no: 603/E

**Offered at:** €8,200,000

**Estate ID:** 80285

**Ref:** ba5318869

Total plot's-land's area: 26828 m²

Available from: 2024-11-14

Offered at: 8,200,000

Type: Residentia

"This is a residential Plot in Polemidia, Limassol It consists of three adjacent plots close to all amenities. They have the total area 26828 sqm. They have irregular shape, flat surface, and a frontage with registered road of 115 meters. They fall into the planning zone: Ka7 with building factor: 80%, cover factor: 45%, three floors up to 13.5 meters"...