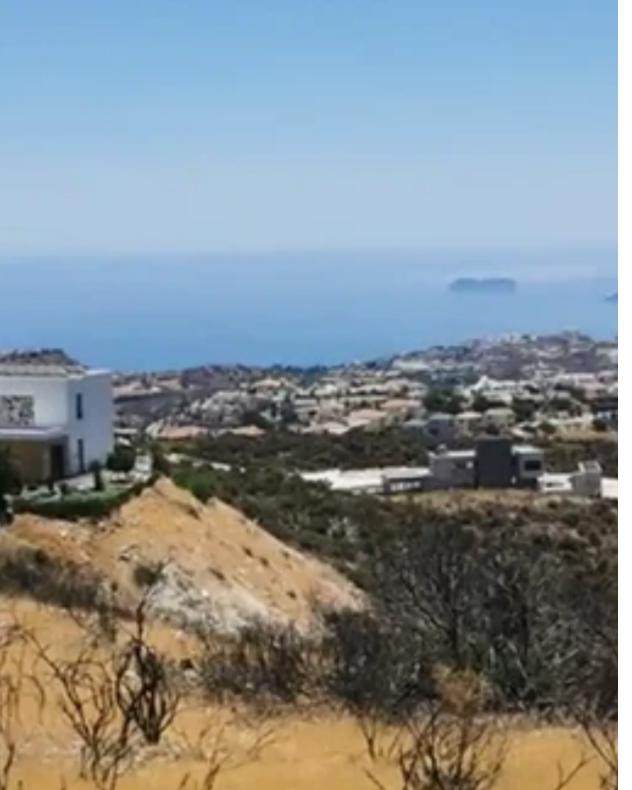

## Residential land 23186 m<sup>2</sup>

Limassol, Agios-Tychon-4521, Cyprus

This ad is presented by listings admin, under supervision from ,

Licensed Real Estate Agent Reg no: 1234, Lic no: 603/E

**Offered at:** €1,650,000

**Estate ID:** 80293

**Ref:** ba5491945

m<sup>2</sup>
Total plot's-land's area: 23186 m<sup>2</sup>

Available from: 2024-11-14

"The land in total is 23,186 sqm of which 2.460sqm is residential under category H5 (building factor 30%, coverage 20%) and the rest under category ?2 (agricultural, building factor 15%). Premix road access to the land. The plot is overlooking the Mediterranean sea."...