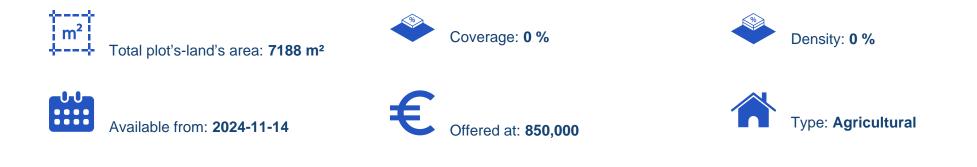

## Agricultural land 7188 m<sup>2</sup>

Larnaka, Ormideia-7530 , Cyprus This ad is presented by listings admin, under supervision from , Licensed Real Estate Agent Reg no: 1234, Lic no: 603/E

Offered at: €850,000 Estate ID: 80296 Ref: ba4924009

"Agricultural field for sale in Ormidia. It falls within an Agricultural zone and is located close to the beach. The filed has an area of 7188 square meters.

Title deed available."...