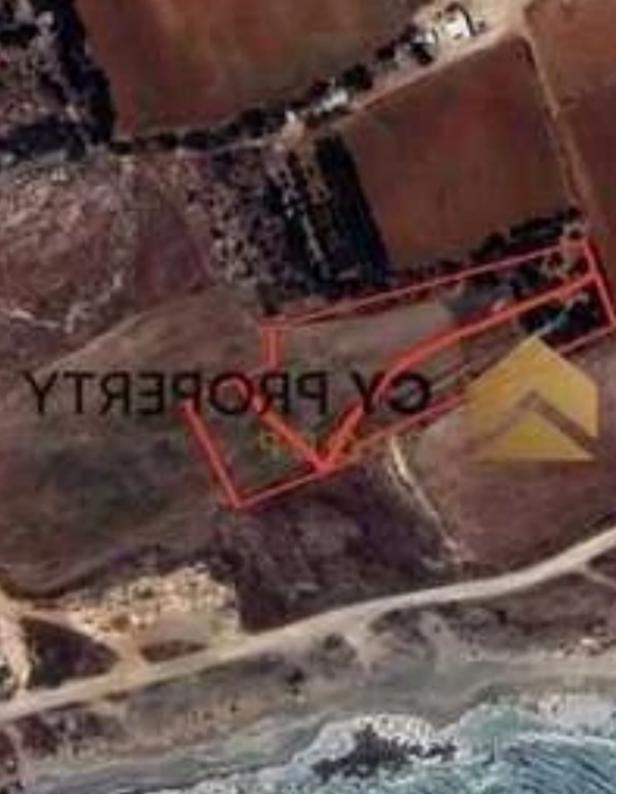

"Agricultural field for sale in Ormidia. It falls within an Agricultural zone and is located close to the beach. The filed has an area of 7188 square meters.

Title deed available."...

## **Estate on map:**