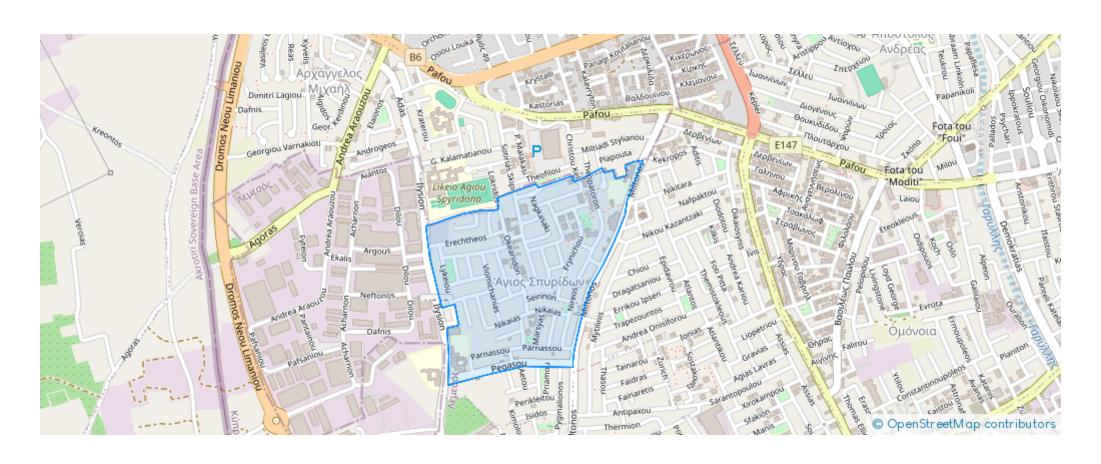

## **Estate on map:**

Website: realty.com.cy/p/(share)-residential-land-311-m²-

ba5392420

Email: info@rimatech.com.cy

**Phone:** +35795958898 // +35725714014

This ad is presented by listings admin, under supervision from,

**Offered at:** €220,000

**Estate ID:** 80297

Ref: ba5392420

Total plot's-land's area: 311 m²

Available from: 2024-11-14

Offered at: 220,00

Type: Residentia

"Situated in a quiet neighborhood of Agios Spyridon bordering with highly developing Zakaki, the Plot is conveniently located near schools, pharmacies, restaurants, beaches, and casino, ensuring a lifestyle of convenience, comfort and prosperity. The plot is rectangular shape with 100% density and 50% coverage. This piece of real estate is a canvas for a 3-floor residential project or a separate household with a beautiful garden. The plot is located in a transport-wise convenient place: near the new speed roads and highway (2.2 km away, 4 min driving), close to Casino / MyMall / new park (2.3 km, 4 min) and Lady's Mile Beach (3.3 km, 5 min). Valued at 220k eur, it's a great inve...