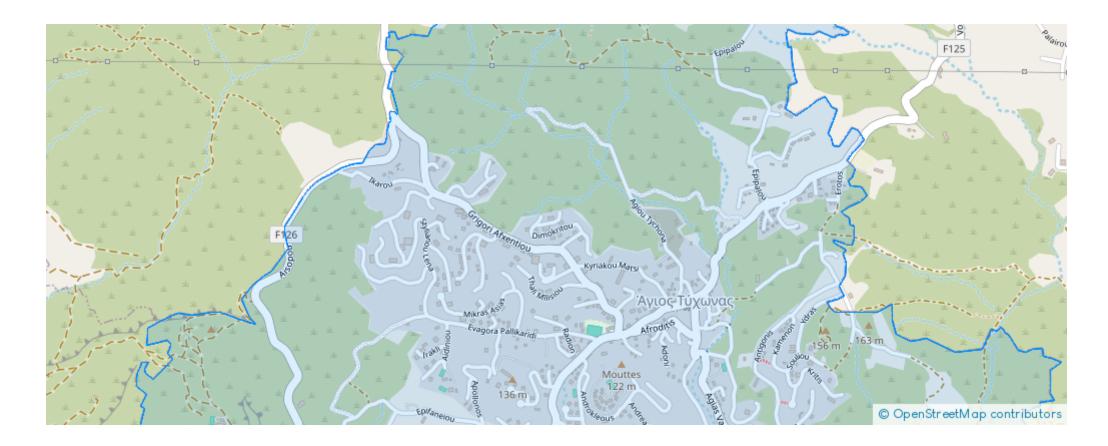

## Residential land 250 m<sup>2</sup>

Limassol, Agios-Tychon-4521 , Cyprus This ad is presented by listings admin, under supervision from , Licensed Real Estate Agent Reg no: 1234, Lic no: 603/E

Offered at: €200,000 Estate ID: 80299 Ref: ba5491387













"Seaview plots x5 on the newly divided plot for sale. Suitable to build 2 storey houses of 240 sqm each. 5 plots available"...

## **Estate on map:**







## Website: <a href="mailto:reality.com.cy/p/residential-land-250-m2-ba5491387">reality.com.cy/p/residential-land-250-m2-ba5491387</a>

Email: info@rimatech.com.cy

**Phone:** +35795958898 // +35725714014

This ad is presented by listings admin, under supervision from , Licensed Real Estate Agent Reg no: 1234, Lic no: 603/E