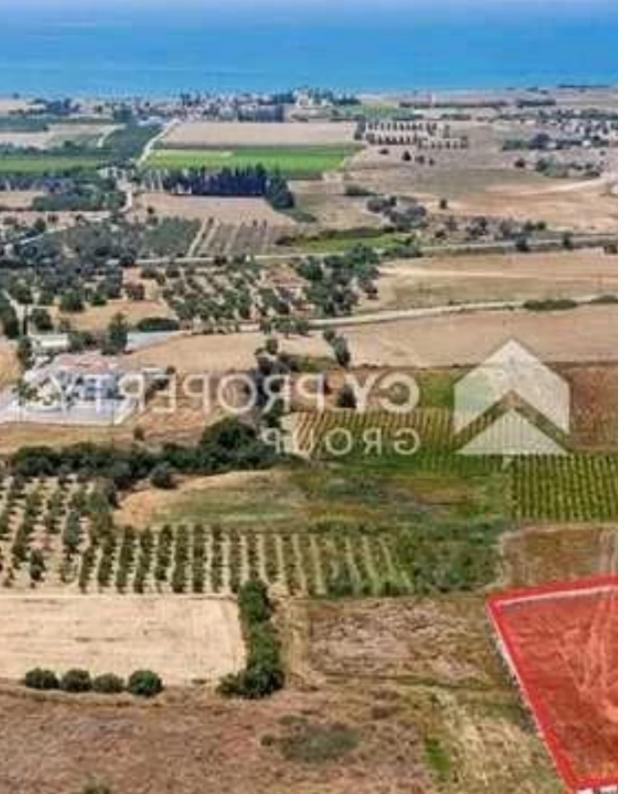

"Residential field in Mazotos Community in Larnaca District, at a distance of 600 meters (approx.) southeast of the community center and 400 meters (approx.) north of Kiti – Zigi connection road. It is important to note that the property is located 1500 meters away of the nearest beach. The field has a rectangular shape and a level surface. It is located approximate 130 meters of the nearest register road. The field is currently inaccessible via but if access is obtained this field will be an ideal investment opportunity for a property developer."...