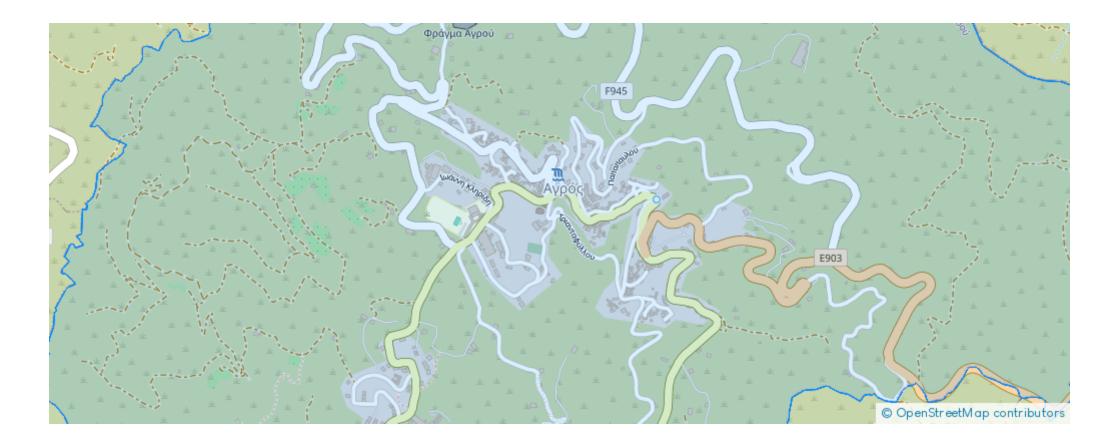

## Residential land 874 m<sup>2</sup>

Limassol, Agros-4860 , Cyprus This ad is presented by listings admin, under supervision from , Licensed Real Estate Agent Reg no: 1234, Lic no: 603/E

Offered at: €73,000 Estate ID: 80306 Ref: ba5248167







"Residential plot in beautiful Agros mountain Village. 50 Km from Nicosia and 36 Km from Limassol. Suitable for permanent or holiday home. Without

VAT"...

## Estate on map:







## Website: realty.com.cy/p/residential-land-874-m<sup>2</sup>-ba5248167

Email: info@rimatech.com.cy

**Phone:** +35795958898 // +35725714014

This ad is presented by listings admin, under supervision from , Licensed Real Estate Agent Reg no: 1234, Lic no: 603/E