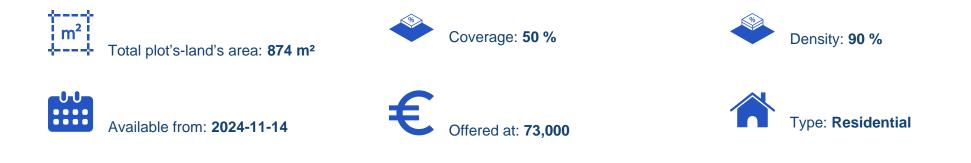

## Residential land 874 m<sup>2</sup>

Limassol, Agros-4860 , Cyprus This ad is presented by listings admin, under supervision from , Licensed Real Estate Agent Reg no: 1234, Lic no: 603/E

Offered at: €73,000 Estate ID: 80306 Ref: ba5248167