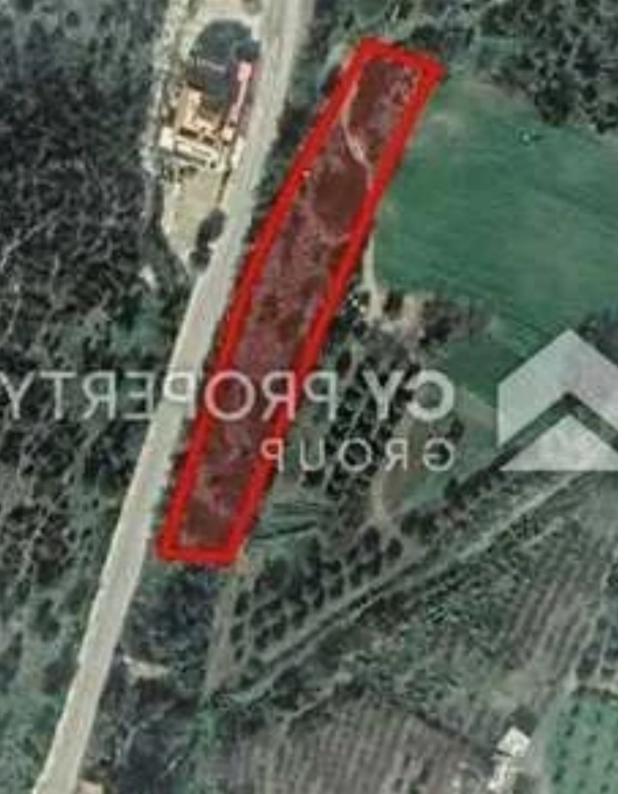

"The asset is a field in Agios Theodoros, Larnaca. The field is located c. 800m north of the nucleus of the community and 2km south Limassol – Nicosia highway. The property totals 2.546sqm with a rectangular shape and a sloping surface and benefits from circa 135m of road frontage along a public registered road at its east border. The asset has the potential to be covered from all utility services (electricity, water and telecommunications). The immediate area can be characterized mainly as undeveloped as it is surrounded by unutilized parcels of land along with some residential developments in the greater vicinity. The property falls within residential planning zone H2 with a buildin...