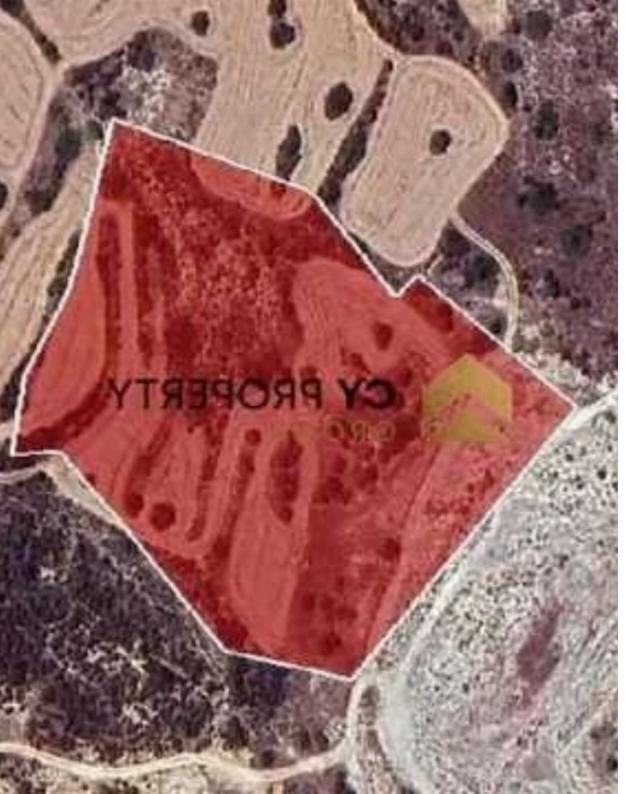

"Field in Choirokitia community of Larnaca district. It is situated at a distance approximately 1.4 km southwest of the community center and approximately 360 m west of Limassol - Larnaca motorway. It has an irregular shape with an inclined surface and it is accessible through a non-registered road. The property falls within the Protection Zone Z1, having a building density of 6%."...