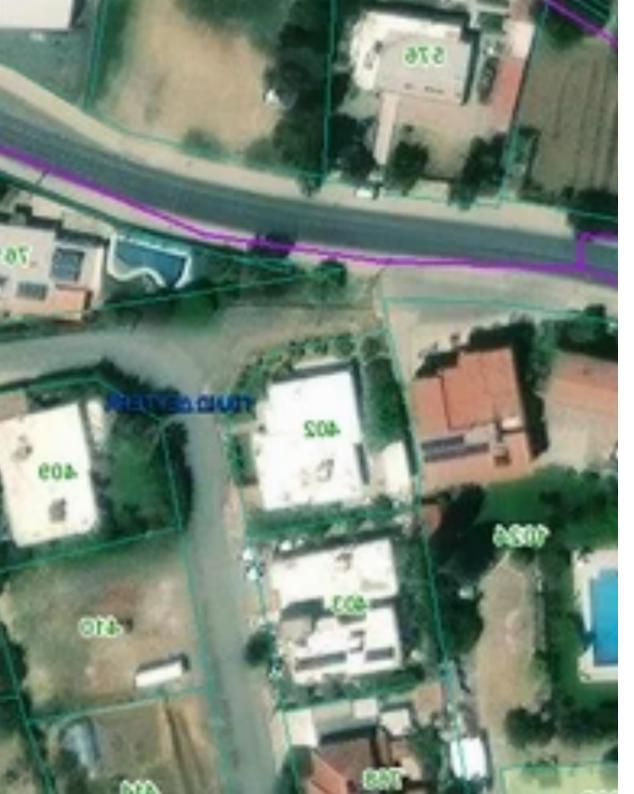

## Residential land 567 m<sup>2</sup>

Nicosia, Psimolofou-2630, Cyprus

This ad is presented by listings admin, under supervision from,

Licensed Real Estate Agent Reg no: 1234, Lic no: 603/E

**Offered at:** € 120,000

**Estate ID:** 80333

**Ref:** ba5495540

m<sup>2</sup>
Total plot's-land's area: **567** m<sup>2</sup>

Coverage: 0 %

Available from: 2024-11-14

Type: Residential

"€120.000 + V.A.T."...