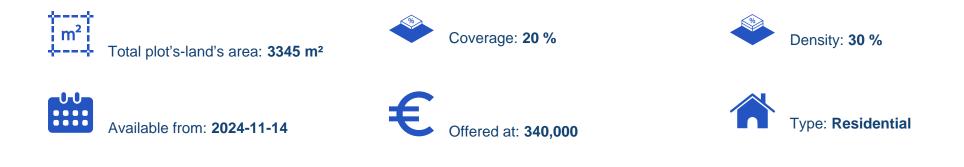

Offered at: €340,000 Estate ID: 80337 Ref: ba5099383

"Residential field is available for sale in Pyrgos Lemesou area in Limassol district which corresponds to an area of approximately 3345 sqm. It abuts onto a public road. It is situated close to a plethora of amenities and services such as supermarkets, shops, restaurants, cafes etc. The field falls within residential planning zone H5 with a building density coefficient of 30% and a coverage coefficient of 20%, over 2 floors and 8.3m maximum height. Title deed available."...