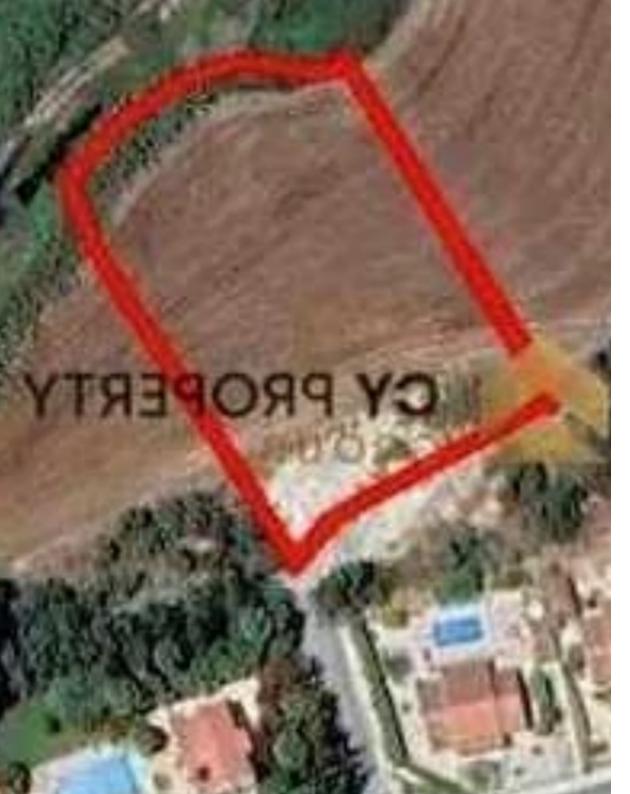

Offered at: €340,000 Estate ID: 80337 Ref: ba5099383

"Residential field is available for sale in Pyrgos Lemesou area in Limassol district which corresponds to an area of approximately 3345 sqm. It abuts onto a public road. It is situated close to a plethora of amenities and services such as supermarkets, shops, restaurants, cafes etc. The field falls within residential planning zone H5 with a building density coefficient of 30% and a coverage coefficient of 20%, over 2 floors and 8.3m maximum height. Title deed available."...