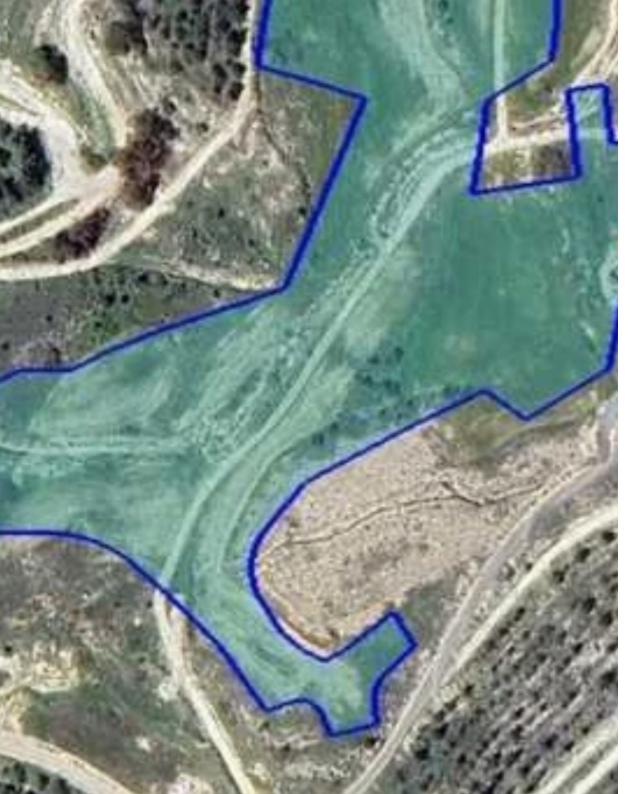

"The property is a share (87.5%) of an agricultural field in Pyla. It is located 1,7km from the center of the community and 2,6km from the highway. The field has an area of 35,452sqm and a part of the field, of approximately 3,500sqm has been requisitioned (marked in red). It is 300m away from the nearest public asphalted road and enjoys panoramic views towards the surrounding area and the sea."...