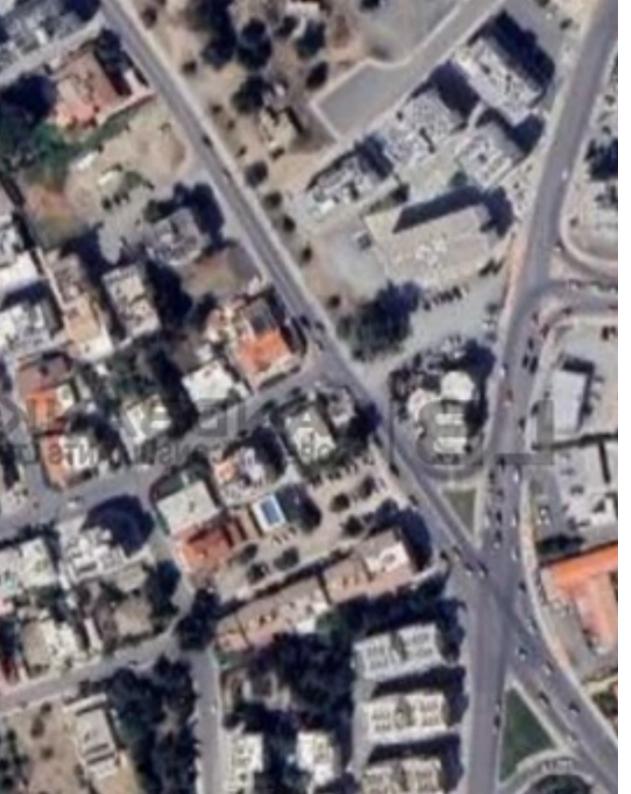

## Commercial land 651 m<sup>2</sup>

Nicosia, Chryseleousa-Church-Chryseleousa-Strovolos-2057, Cyprus

This ad is presented by listings admin, under supervision from , Licensed Real Estate Agent Reg no: 1234, Lic no: 603/E

**Offered at:** € 570,000

**Estate ID:** 80341

**Ref:** ba5491836

Total plot's-land's area: 651 m²

Available from: 2024-11-14

Offered at: 570,00

Type: Commercia

"This prime corner commercial plot of 651 sqm, located in one of the most prestigious areas of Strovolos, offers an impressive building density of 120% or more. Positioned near major companies and a range of amenities, it presents an ideal opportunity for businesses or developers seeking a high-visibility, strategic location. The area's dynamic commercial activity ensures excellent investment potential, making it perfect for office buildings, retail, or mixed-use projects. Its proximity to key services and vibrant surroundings enhance its value and appeal."...

## **Estate on map:**

Website: realty.com.cy/p/commercial-land-651-m²-ba5491836

Email: info@rimatech.com.cy

**Phone:** +35795958898 // +35725714014

This ad is presented by listings admin, under supervision from ,