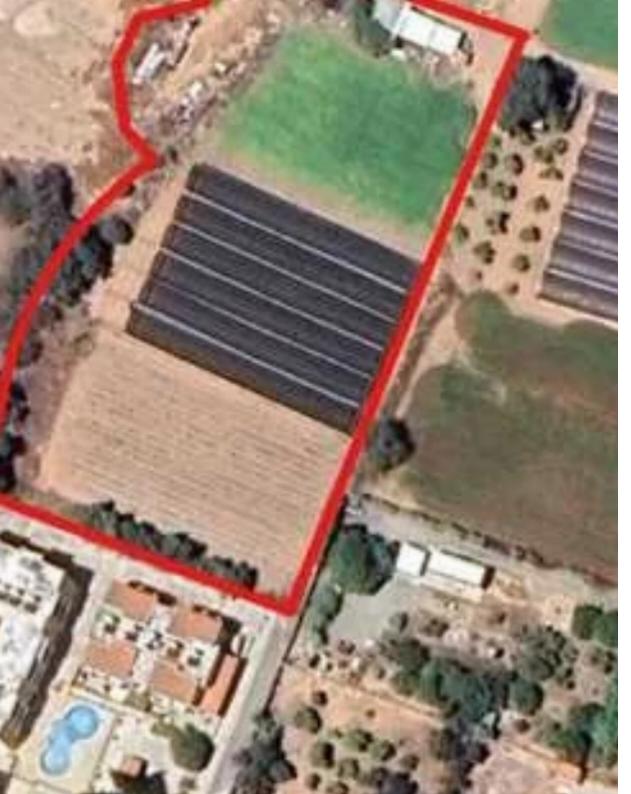

**Offered at:** € 900,000

**Estate ID:** 80348

**Ref:** ba5354846

Total plot's-land's area: **5396** m<sup>2</sup>

Available from: 2024-11-14

Offered at: 900,00

Type: Residentia

"Residential field, extending to about 5,396sqm in total. The property falls within Zone Ka6a, with a building coefficient of 90%, coverage of 50%, and permission for 2 floors (10m) of construction. Access to the field is via a registered road. The wider area offers all necessary public amenities and facilities."...