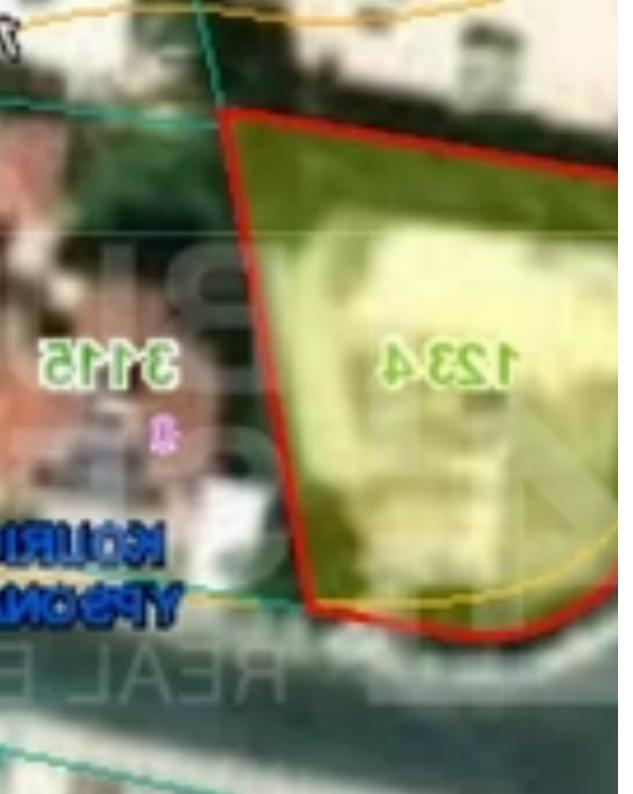

## Residential land 524 m<sup>2</sup>

Limassol, Alexandrou-Ypsilanti-St-Ypsonas-4191, Cyprus
This ad is presented by listings admin, under supervision from,
Licensed Real Estate Agent Reg no: 1234, Lic no: 603/E

**Offered at:** €300,000

**Estate ID:** 80353

**Ref:** ba5342723

Total plot's-land's area: **524 m²** 

Available from: 2024-11-14

Offered at: 300,00

Type: Residentia

"Location: Ypsonas, in a tranquil neighborhood with convenient access to the city center Total Area: 524 sq.m. Zoning: Building Density: 90% Coverage: 50% Maximum Height: 13.5 meters Floors: 3 Key Features: Prime Location: Situated in a quiet area of Ypsonas, offering a peaceful living environment while being close to the city center. Development Potential: High building density and coverage provide ample opportunities for a variety of development projects. Existing Structure: The plot includes an old storage building, offering potential for renovation or redevelopment. Investment Highlights: Ideal for Residential Projects: Perfect for developers looking to create multi-story residential bu...