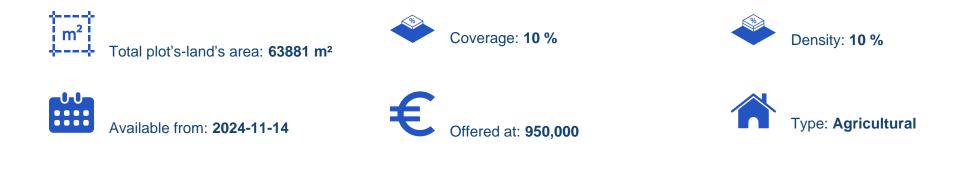

## Agricultural land 63881 m<sup>2</sup>

Larnaka, Tersefanou-7562, Cyprus This ad is presented by listings admin, under supervision from, Licensed Real Estate Agent Reg no: 1234, Lic no: 603/E

Offered at: €950,000 Estate ID: 80367 Ref: ba4836642

"Agricultural field for sale in Tersefanou. It is located in a quite area of the village and also a short drive from the community center which offers a plethora of amenities and services. The property offers 10% of building and cover density. Title deed available."...